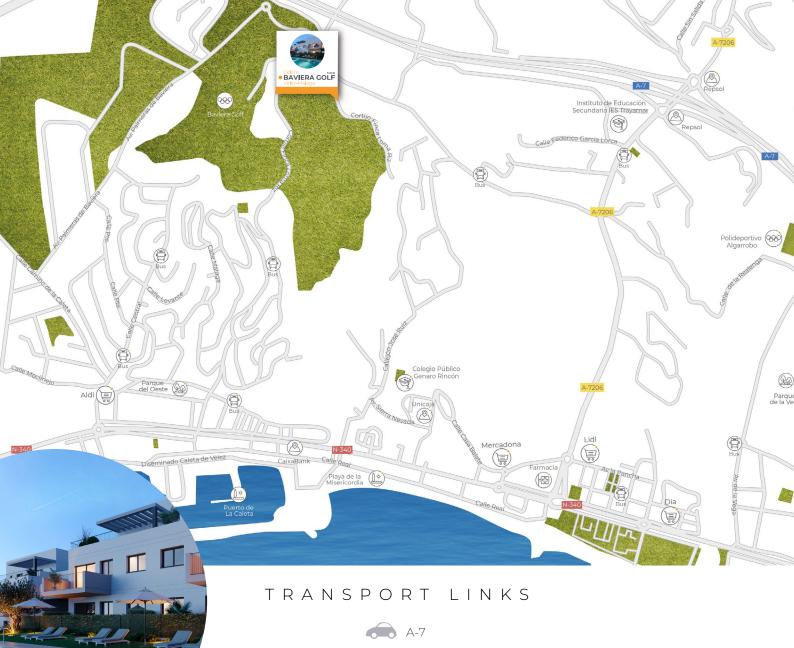

Cortijo Finca Loma Riz 29790 Vélez-Málaga (Málaga) 900 10 20 80 | viacelere.com

LOCATION

Célere Baviera Golf is designed for enjoyment, located in the coastal town of Vélez-Málaga (Málaga). It is located in a unique environment, in the Baviera development that adjoins the Baviera Golf golf club.

In the town of Caleta de Vélez, 500 meters from the development, you will find all nature of facilities and services are available such as nurseries, schools, health centres, sports centres, pharmacies or supermarkets.

Célere Baviera Golf is in an unbeatable location; it is located 30 minutes from the airport and with direct access to the Mediterranean motorway (A-7).

Cortijo Finca Loma Riz 29790 Vélez-Málaga (Málaga) 900 10 20 80 | viacelere.com