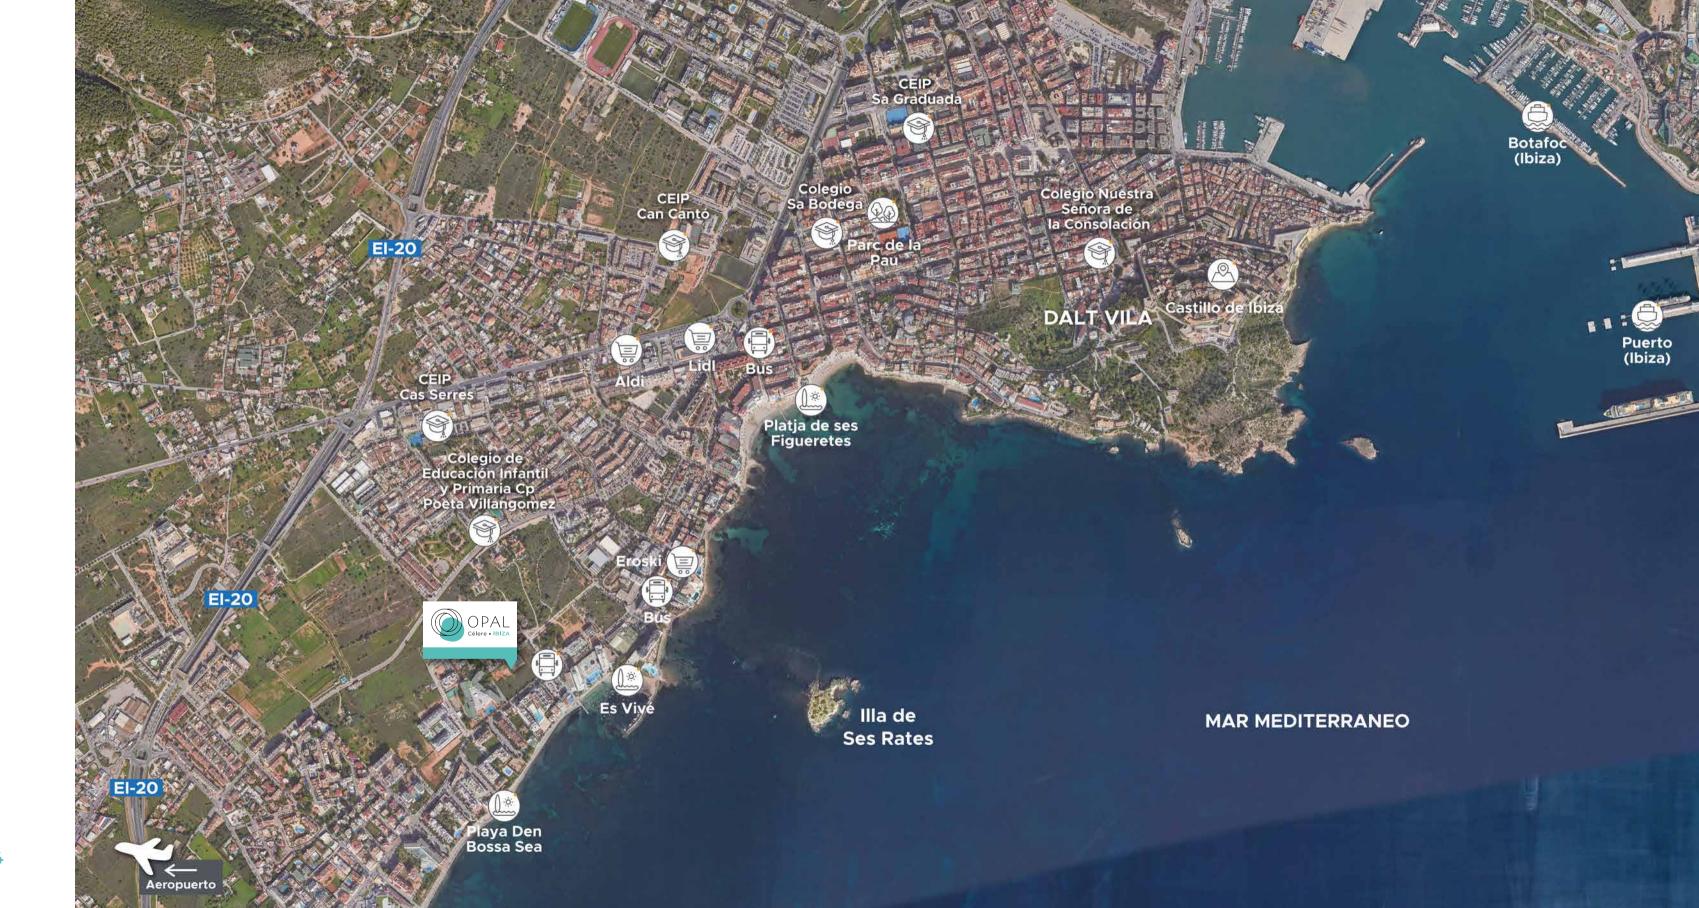

### LOCATION

Célere Opal in Ibiza is located in the Playa d'en Bossa beach area. The area is fully developed and offers a wealth of leisure options and services, including supermarkets, pharmacies, schools, health centres, and numerous beach bars and restaurants, ensuring everything you need is within easy reach.

The location of Célere Opal is unrivalled; only 5 minutes from Playa d'en Bossa, the island's largest beach. It's the perfect setting for enjoying the sea, sunbathing, or just strolling along its white sands. It also offers easy access to the E-20 ring road and is close to the L14 bus stop.

Green areas

Points of interest

Supermarket

Bus

Schools

Beach

Port