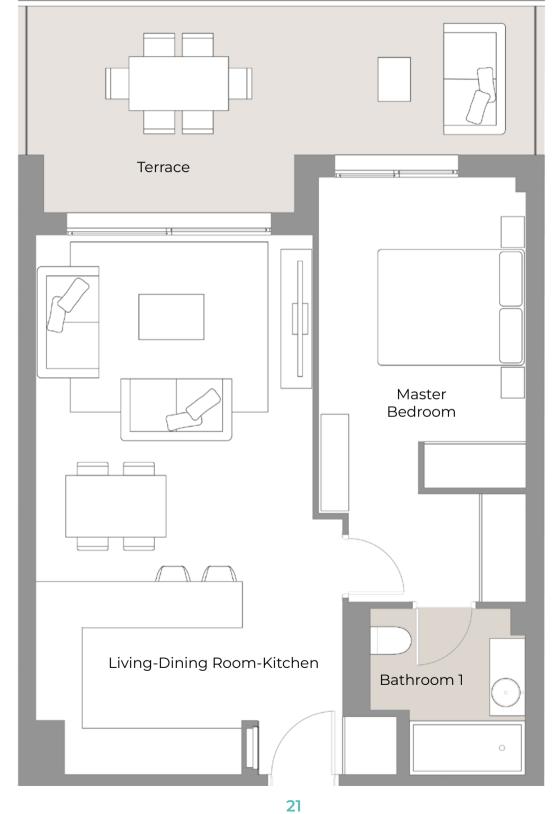

### ONE-BEDROOM FLOOR PLAN

NET LIVING AREA - 44,30m<sup>2</sup>

#### FLOOR PLAN

| Living-Dining Room-Kitchen | 26,40 m <sup>2</sup> |
|----------------------------|----------------------|
| Master Bedroom             | 14,10 m²             |
| Bathroom 1                 | 3,80 m <sup>2</sup>  |
| Terrace                    | 15,10 m <sup>2</sup> |

Net living area:44,30 m²Net outdoor area:15,10 m²Gross living area:51,00 m²Gross living area including communal areas:61,00 m²Gross outdoor area:15,60 m²