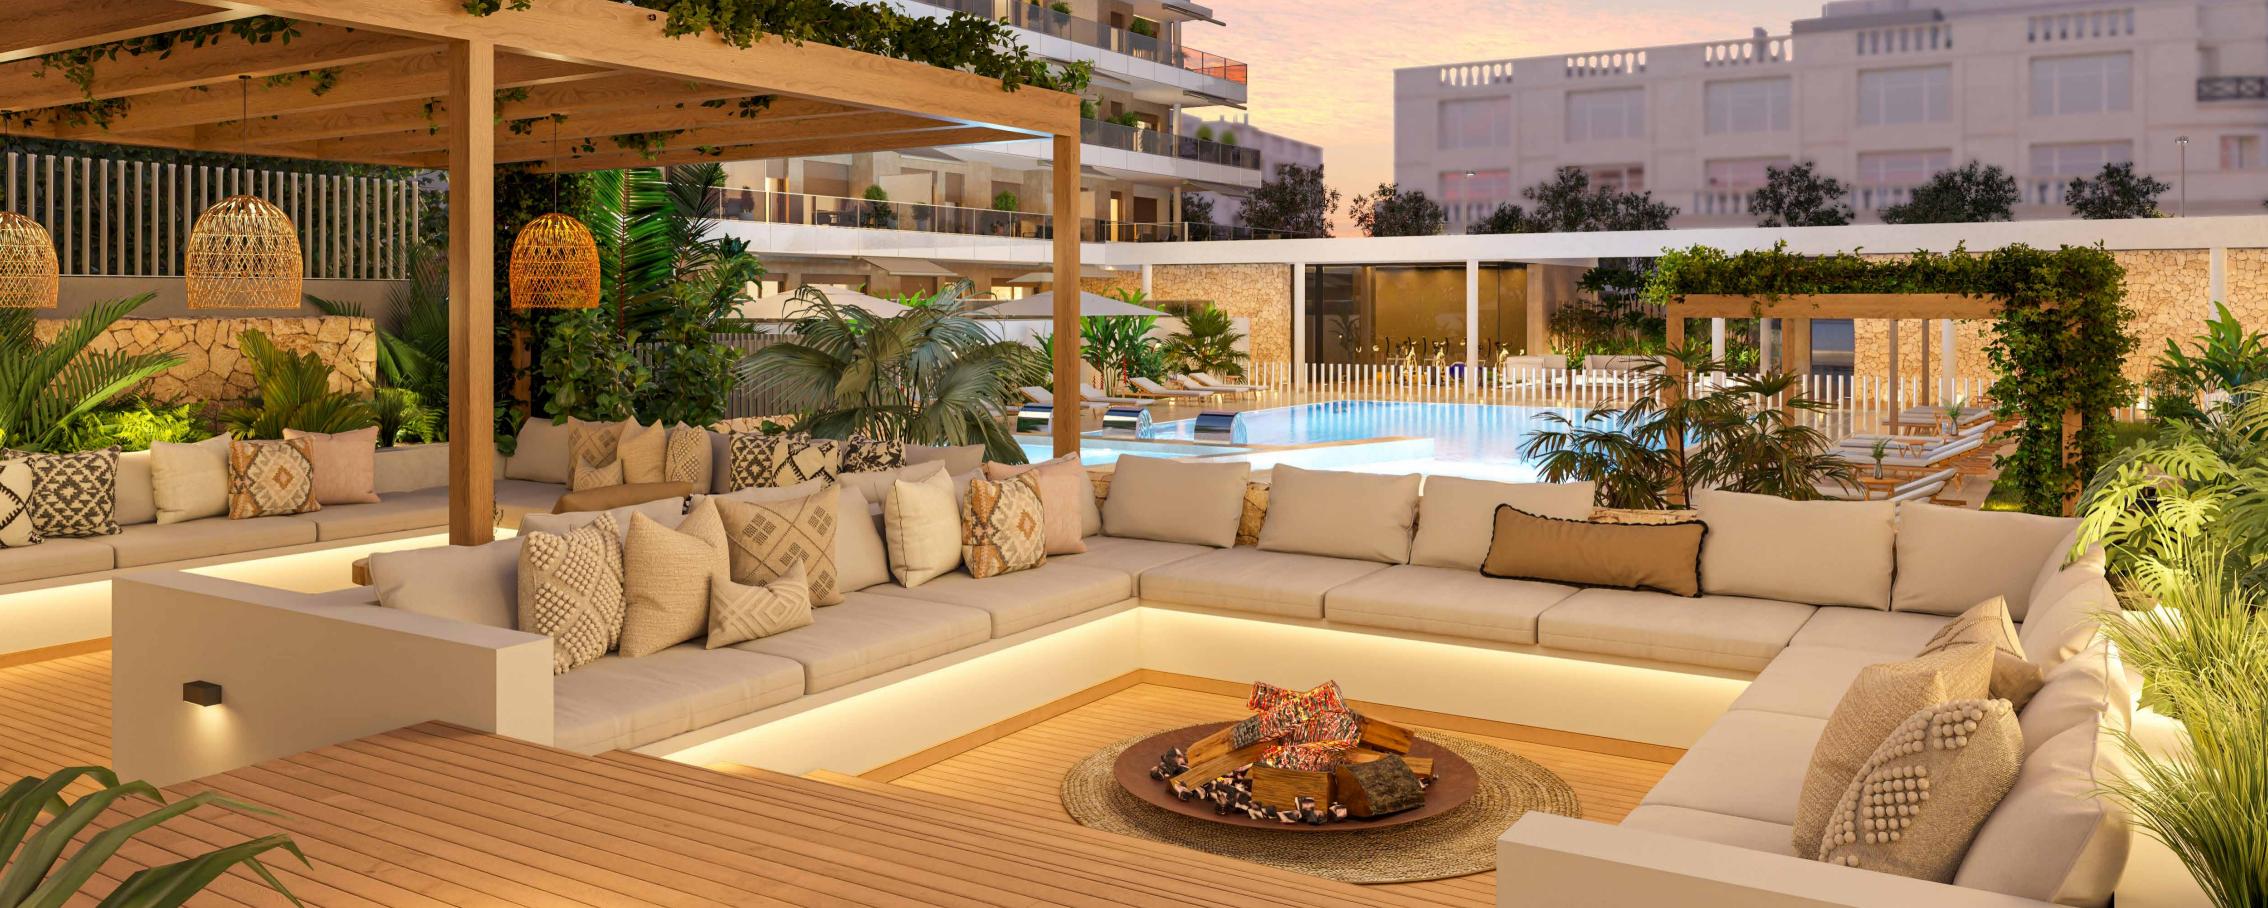

### COMMUNAL AREAS

Célere Opal features a communal area that boasts a pool, solarium, chill-out zone, and gym, all conveniently situated on the ground floor. Experience contemporary elegance with white lacquered interior carpentry, fully equipped kitchens, heating by air conditioning with heat pumps, and individual aerothermal units for hot water production. Explore the option of customising your home with a variety of flooring and tiling selections.

#### POOL

This inviting pool area is designed for the enjoyment of both adults and children, creating the perfect communal space for friends and family to gather, making the summer months more enjoyable and more refreshing.

#### ΥM

Experience the convenience of private indoor and outdoor gyms, designed for residents to maintain their fitness and embrace a healthy lifestyle-all from the comfort of home. This fully equipped facility is expertly designed for year-round physical workouts, ensuring you have everything you need to stay fit and active.

#### CHILL-OUT AREA

The relaxation zone is designed for you to unwind and break free from the daily grind. This space is designed to offer a quiet, comfortable atmosphere, perfect to enjoy moments of rest.

**SOLARIUM** 

The solarium is an exclusive outdoor space designed for maximum comfort. It's the ideal spot to enjoy the sun, read a good book, or simply relax and disconnect from the hustle and bustle of everyday life.