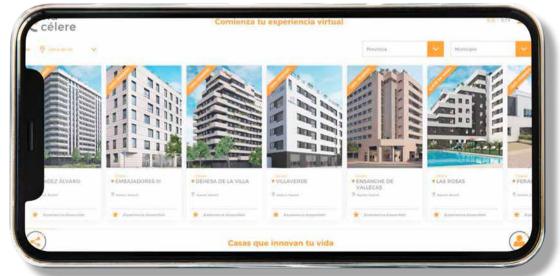

#### CÉLERE APP

Vía Célere offers a unique way to explore your future home. With our App, you can visualise the building's exterior, communal areas, and surroundings from any angle. You can also interactively tour the interiors of our homes to see the high-quality finishes we offer.

Our PERSONALISATION configurator lets you preview, choose and assess the different finishes and materials available, making it easy for the Vía Célere team to customise buyers' homes.

Live the Vía Célere experience.

Our App can be downloaded in two ways:

- 1- Locate "Vía Célere" in your App store
- 2- Scanning the following QR code.

32