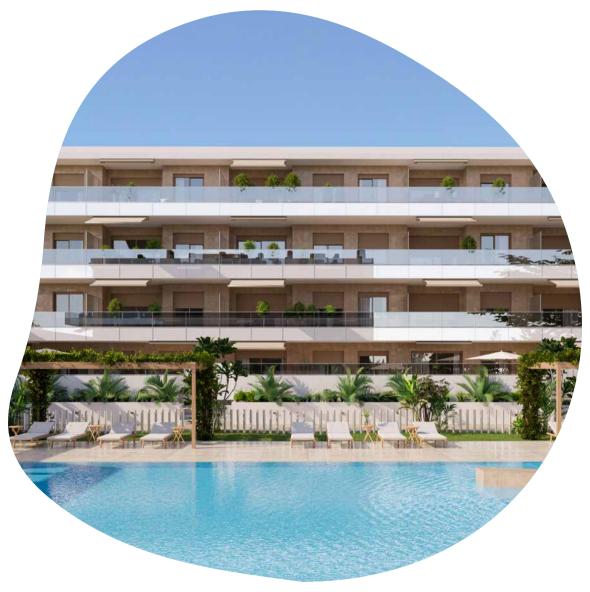

### COMMUNAL AREAS

Célere Opal features a communal area that boasts a pool, solarium, chill-out zone, and gym, all conveniently situated on the ground floor. Experience contemporary elegance with white lacquered interior carpentry, fully equipped kitchens, heating by air conditioning with heat pumps, and individual aerothermal units for hot water production. Explore the option of customising your home with a variety of flooring and tiling selections.

Experience your new home in a unique setting, created to ensure maximum well-being, designed to meet all your needs and provide enhanced comfort and quality in a remarkable location with outstanding amenities.

#### POOL

This inviting pool area is designed for the enjoyment of both adults and children, creating the perfect communal space for friends and family to gather, making the summer months more enjoyable and more refreshing.

#### ΥM

Experience the convenience of private indoor and outdoor gyms, designed for residents to maintain their fitness and embrace a healthy lifestyle-all from the comfort of home. This fully equipped facility is expertly designed for year-round physical workouts, ensuring you have everything you need to stay fit and active.

#### CHILL-OUT AREA

The relaxation zone is designed for you to unwind and break free from the daily grind. This space is designed to offer a quiet, comfortable atmosphere, perfect to enjoy moments of rest.

**SOLARIUM** 

The solarium is an exclusive outdoor space designed for maximum comfort. It's the ideal spot to enjoy the sun, read a good book, or simply relax and disconnect from the hustle and bustle of everyday life.