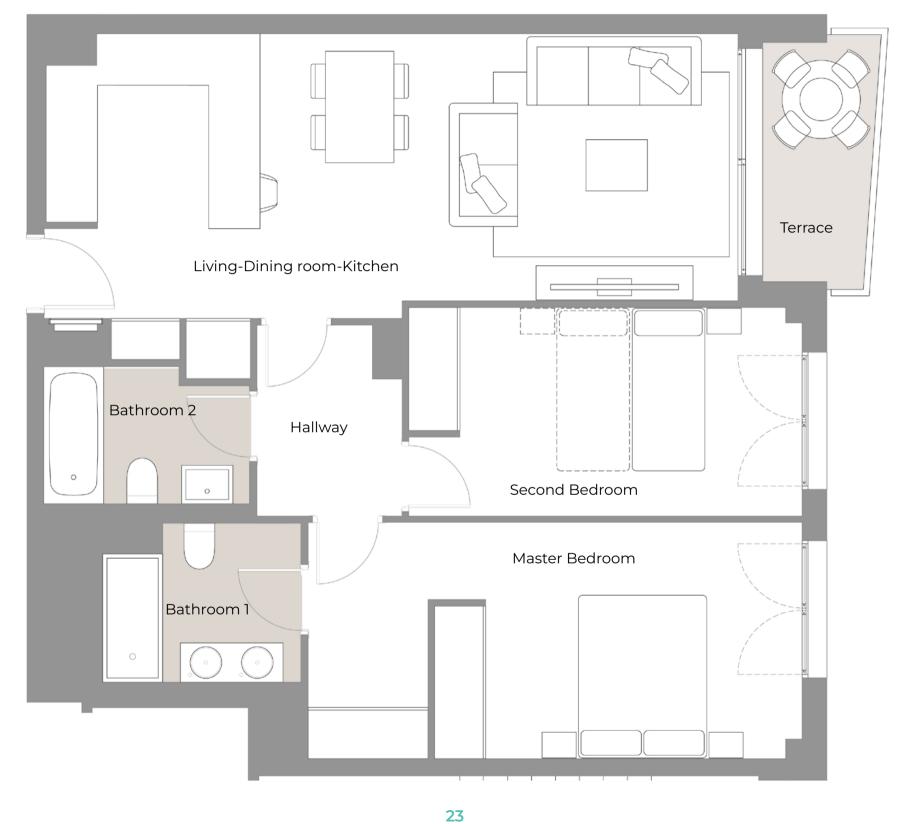

### TWO-BEDROOM FLOOR PLAN

NET LIVING AREA - 64,70 m<sup>2</sup>

#### FLOOR PLAN

| Living-Dining room-Kitchen | 26,70 m²             |
|----------------------------|----------------------|
| Hallway                    | $3,50 \text{ m}^2$   |
| Master Bedroom             | 15,70 m²             |
| Second Bedroom             | 11.10 m²             |
| Bathroom 1                 | 4,00 m²              |
| Bathroom 2                 | 3,70 m <sup>22</sup> |
| Terrace                    | 3,60 m <sup>2</sup>  |

| Net living area:                            | 64,70 m <sup>2</sup> |  |
|---------------------------------------------|----------------------|--|
| Net outdoor area:                           | 3,60 m <sup>2</sup>  |  |
| Gross living area:                          | 74,00 m <sup>2</sup> |  |
| Gross living area including communal areas: | 90,00 m <sup>2</sup> |  |
| Gross outdoor area:                         | $3,90 \text{ m}^2$   |  |