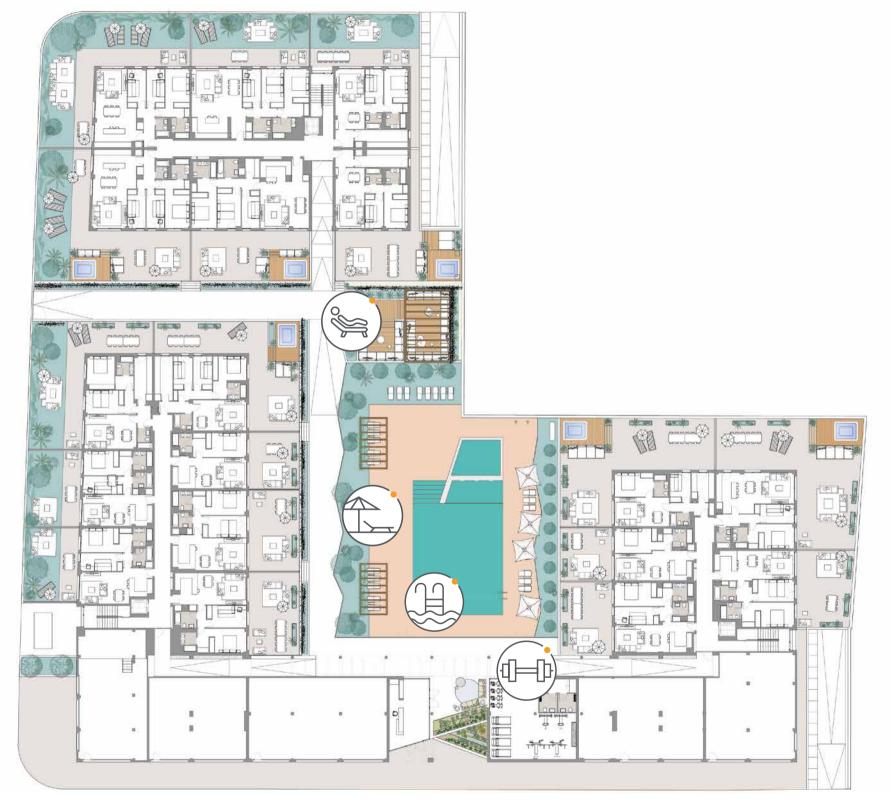

### COMMUNAL AREAS

Célere Opal features a communal area that boasts a pool, solarium, chill-out zone, and gym, all conveniently situated on the ground floor. Experience contemporary elegance with white lacquered interior carpentry, fully equipped kitchens, heating by air conditioning with heat pumps, and individual aerothermal units for hot water production. Explore the option of customising your home with a variety of flooring and tiling selections.

Any graphical documentation on this page is purely indicative The designs for the communal areas are still in progress, as they incorporate elements from earlier developments.

#### POOL

This inviting pool area is designed for the enjoyment of both adults and children, creating the perfect communal space for friends and family to gather, making the summer months more enjoyable and more refreshing.

#### ΥM

Experience the convenience of private indoor and outdoor gyms, designed for residents to maintain their fitness and embrace a healthy lifestyle-all from the comfort of home. This fully equipped facility is expertly designed for year-round physical workouts, ensuring you have everything you need to stay fit and active.

#### CHILL-OUT AREA

The relaxation zone is designed for you to unwind and break free from the daily grind. This space is designed to offer a quiet, comfortable atmosphere, perfect to enjoy moments of rest.

**SOLARIUM** 

The solarium is an exclusive outdoor space designed for maximum comfort. It's the ideal spot to enjoy the sun, read a good book, or simply relax and disconnect from the hustle and bustle of everyday life.