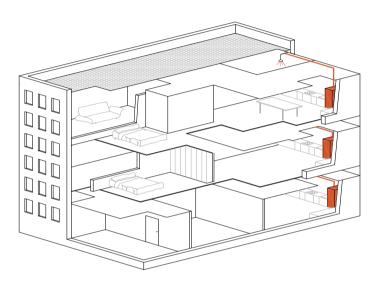

### Individual aerothermal system for DHW Production

- Greater efficiency than conventional boilers.
- Lower fuel consumption.
- Reduced CO<sub>2</sub> emissions.

29

Longer equipment lifespan.