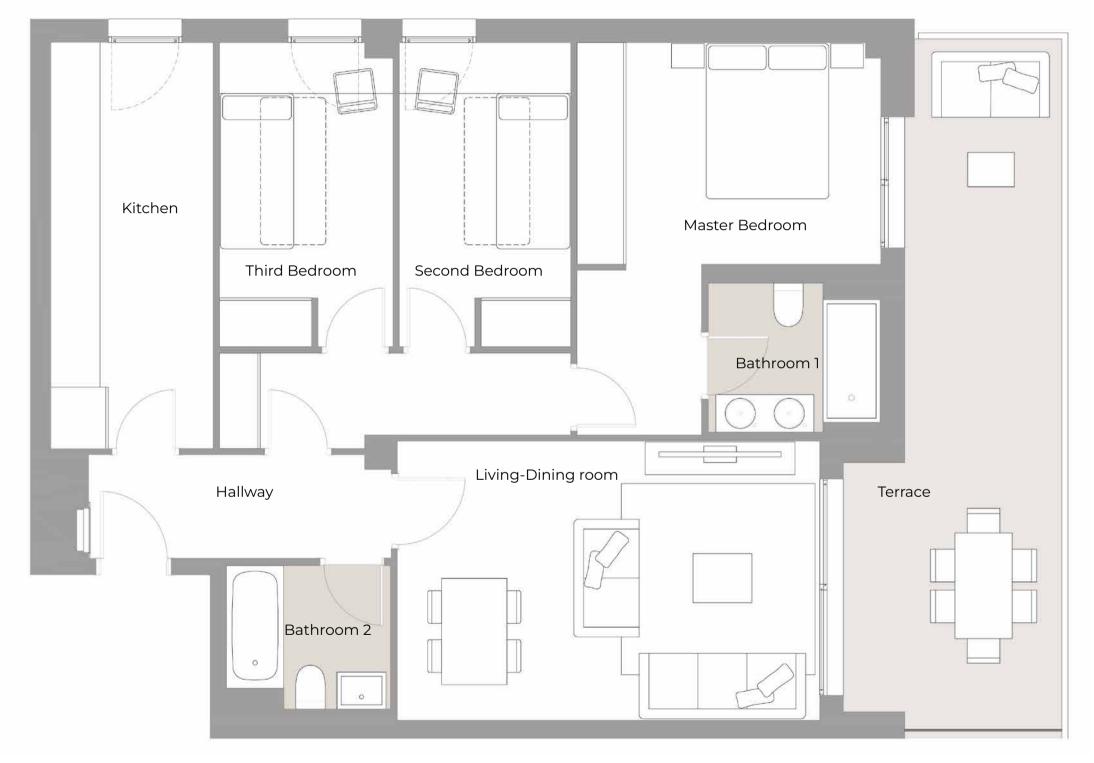

# THREE-BEDROOM FLOOR PLAN

NET LIVING AREA - 72,10 m<sup>2</sup>

#### FLOOR PLAN

| Hallway            | 4,60 m <sup>2</sup>  |
|--------------------|----------------------|
| Living-Dining room | 17,60 m <sup>2</sup> |
| Kitchen            | 9,80 m²              |
| Hallway            | 4,60 m <sup>2</sup>  |
| Master Bedroom     | 13,10 m²             |
| Second Bedroom     | 7,70 m <sup>2</sup>  |
| Third Bedroom      | 7,80 m²              |
| Bathroom 1         | 3,60 m <sup>2</sup>  |
| Bathroom 2         | 3,30 m <sup>2</sup>  |
| Terrace            | 18,50 m <sup>2</sup> |

Net living area:72,10 m²Net outdoor area:18,50 m²Gross living area:85,00 m²Gross living area including communal areas:103,00 m²Gross outdoor area:19,30 m²

25