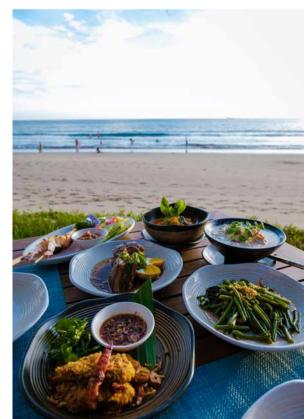

#### Local delicacies

Ibiza's cuisine is rich and diverse, reflecting its Mediterranean heritage. Local markets offer a wide range of fresh produce, from fish and seafood to seasonal fruits and vegetables. Traditional dishes include the famous "bullit de peix," a fish stew with potatoes, and "flaó," a delightful cheesecake flavoured with mint. This culinary experience is enhanced by a selection of local wines, perfect for complementing any meal.