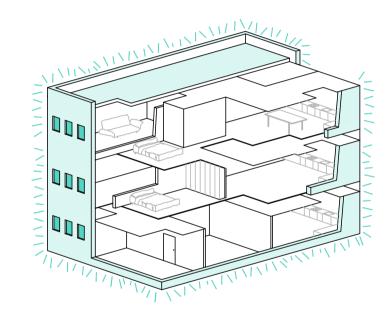

#### Thermal Insulation

The enhanced insulation is achieved through improvements to the thermal envelope, doubling façade and carpentry insulation, and incorporating low-E glass for better energy efficiency.