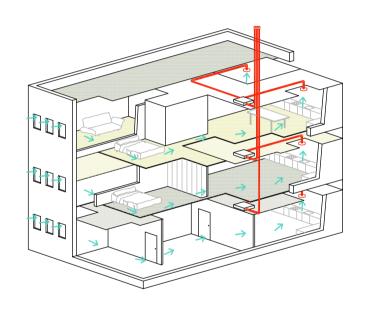

### The homes feature a humidity-controlled ventilation system, providing:

- Controlled mechanical ventilation of the home.
- Continuous air extraction from bathrooms and kitchens, with fresh air entering through bedrooms and living rooms.
- Micro-ventilation function in windows.

28

• This system enhances thermal insulation and reduces energy consumption compared to the minimum regulatory requirements.

#### Thermal Insulation

The enhanced insulation is achieved through improvements to the thermal envelope, doubling façade and carpentry insulation, and incorporating low-E glass for better energy efficiency.

### Individual aerothermal system for DHW Production

- Greater efficiency than conventional boilers.
- Lower fuel consumption.
- Reduced CO<sub>2</sub> emissions.

29

Longer equipment lifespan.