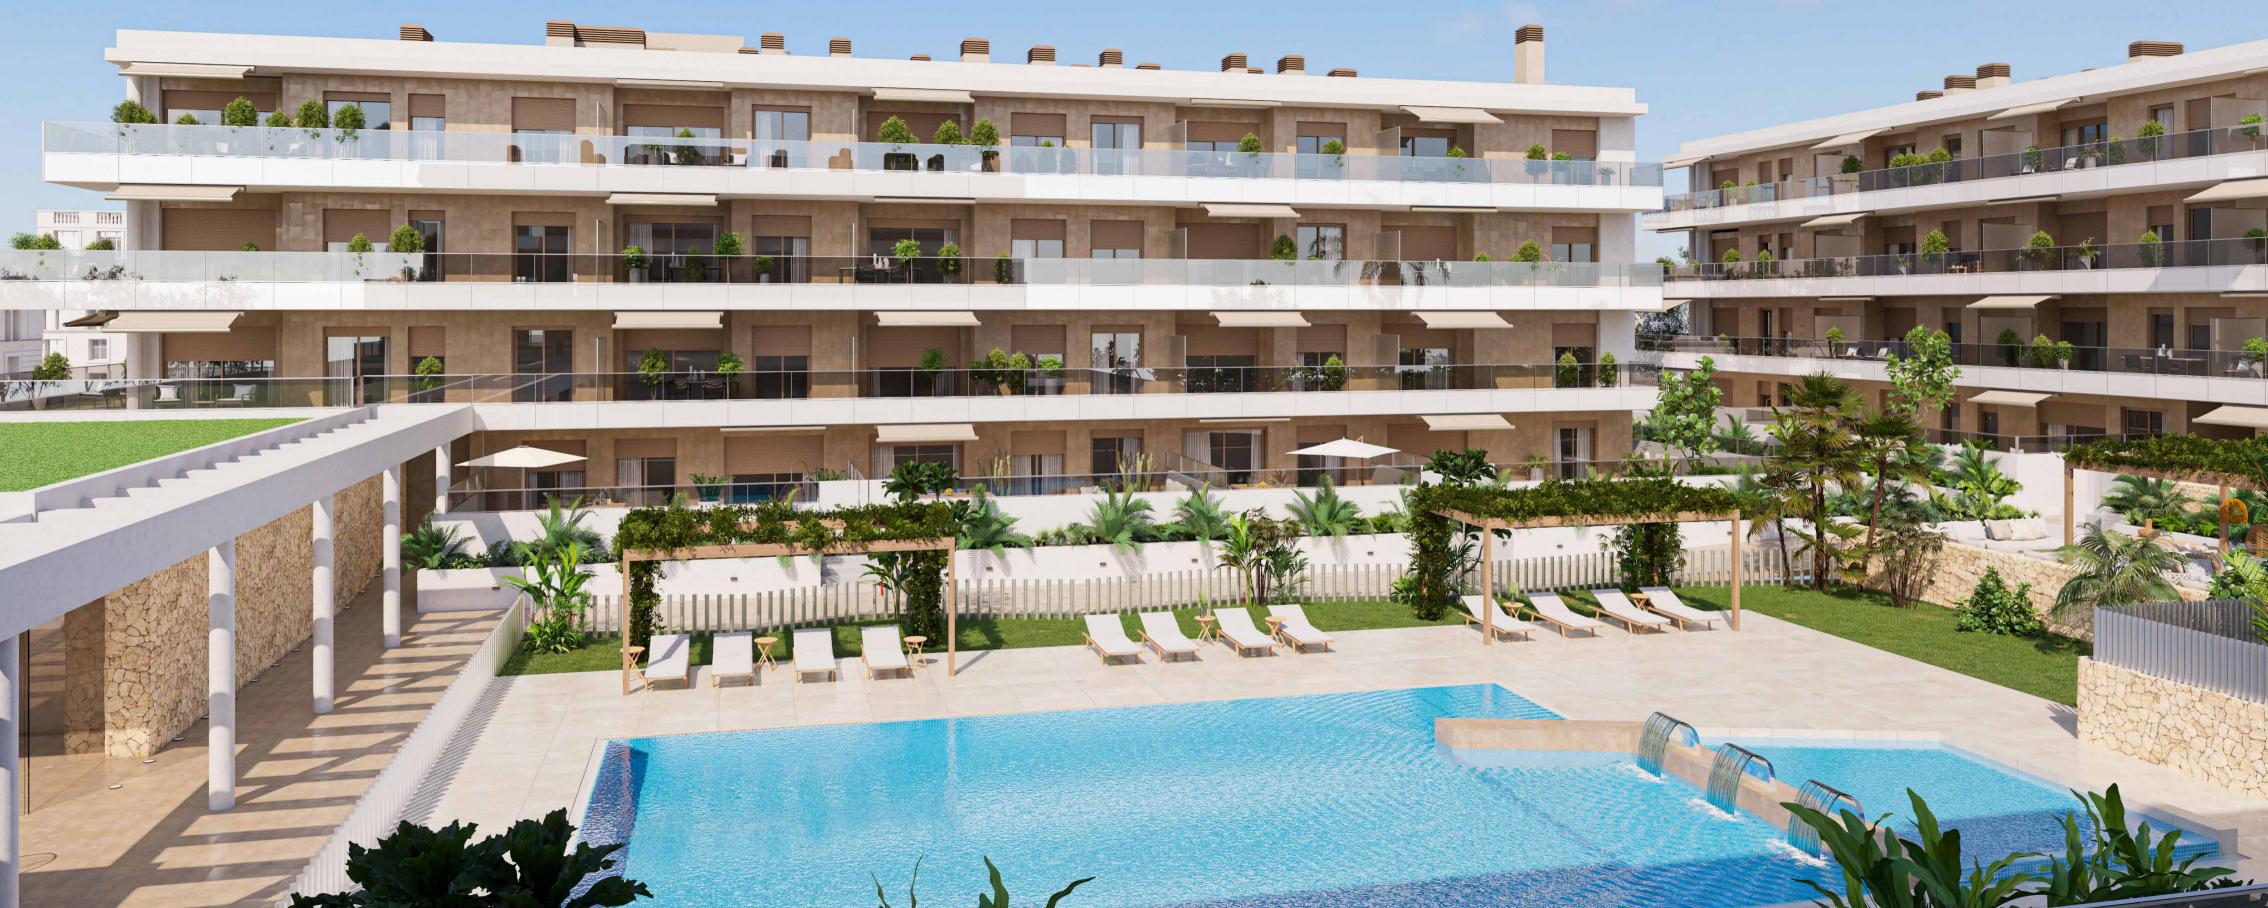

### COMMUNAL AREAS

Célere Opal features a communal area that boasts a pool, solarium, chill-out zone, and gym, all conveniently situated on the ground floor. Experience contemporary elegance with white lacquered interior carpentry, fully equipped kitchens, heating by air conditioning with heat pumps, and individual aerothermal units for hot water production. Explore the option of customising your home with a variety of flooring and tiling selections.

Experience your new home in a unique setting, created to ensure maximum well-being, designed to meet all your needs and provide enhanced comfort and quality in a remarkable location with outstanding amenities.

#### POOL

This inviting pool area is designed for the enjoyment of both adults and children, creating the perfect communal space for friends and family to gather, making the summer months more enjoyable and more refreshing.

**SOLARIUM** 

The solarium is an exclusive outdoor space designed for maximum comfort. It's the ideal spot to enjoy the sun, read a good book, or simply relax and disconnect from the hustle and bustle of everyday life.