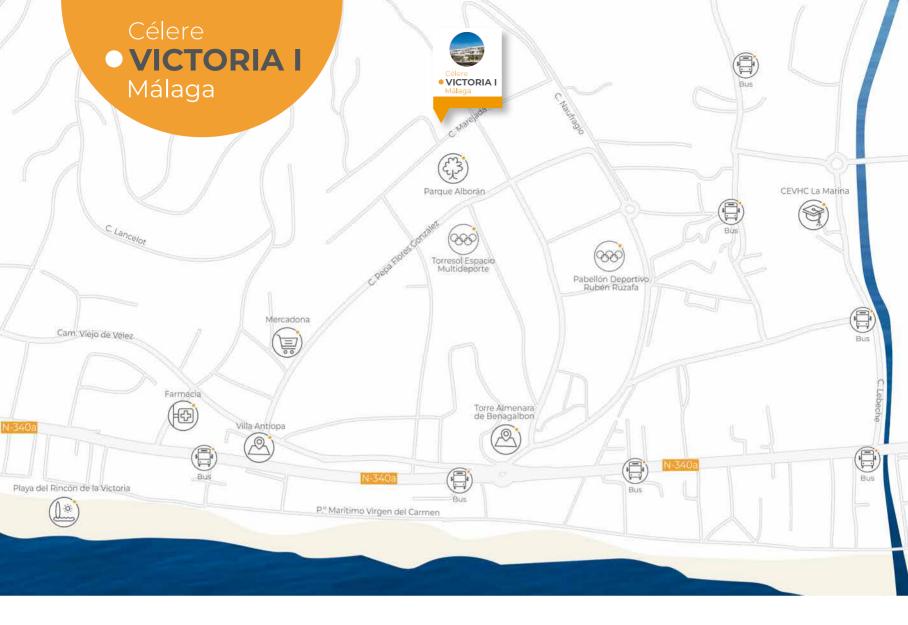

## LOCATION

**Célere Victoria** is a place to enjoy, located in Torre de Benagalbón, in the municipality of Rincón de la Victoria (Málaga). It is located in a privileged environment a few meters from the beach.

In Rincón de la Victoria you will find all nature of facilities and services such as kindergartens, schools, health centres, supermarkets or sports centres.

Célere Victoria has an unbeatable location; close to the main artery that forms the backbone of the municipality and has excellent road connections with Malaga capital and via several bus lines with other neighbouring towns.