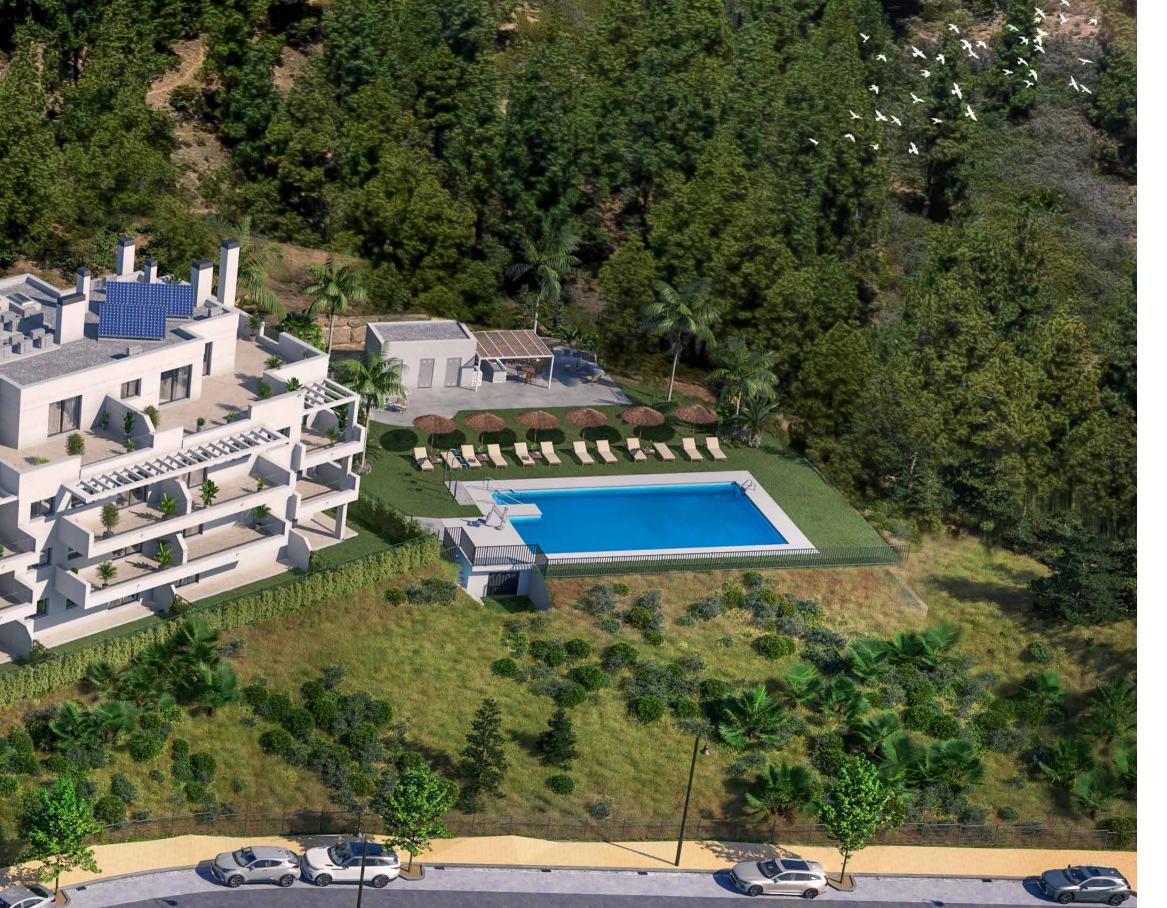

# COMMON AREAS

The common areas are spaces designed for you, offering great advantages that will make your life more pleasant and peaceful.

Discover a world of entertainment and encounters in our spectacular communal areas, meticulously designed to enjoy leisure time with family and friends. Add freshness to your days by immersing yourself in the outdoor pools of Célere Sunrise, where the sun caresses your skin and the refreshing water invites you to have fun and relax. For lovers of peace and quiet, an exclusive chill out area offers a corner of comfort and style, ideal for sharing moments of laughter and conversation.