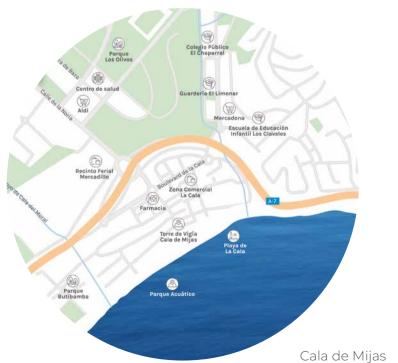

### LOCATION

**Célere Sunrise,** is a place to enjoy, located in the town of Mijas. Specifically, in Mijas Costa, a constantly growing and developing area that offers countless leisure and service opportunities, such as sports areas, wide avenues, schools, and healthcare centers, ensuring that everything is within easy reach.

Célere Sunrise boasts a strategic location within the Costa del Sol, allowing you to quickly reach all points of interest in the area: you can reach the Cabo Pino beaches or Marina Beach in less than 5 minutes, and the Fuengirola area in less than 10. Additionally, the airport and Malaga city are just 30 minutes away from the development.