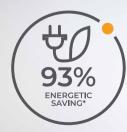

This classification signifies an estimated energy saving of 93% and therefore an important economic saving, taking as reference a home with energy efficiency classification "F".

The building has a "B" Energy Efficiency Classification, which means a reduction of CO<sub>2</sub> emissions and a significant reduction of the building's energy demand (heating, cooling and sanitary hot water).

The estimated saving, adding the annual energy cost of gas and electricity, could be up to €995.\*

pursuant to prevailing applicable legislation.