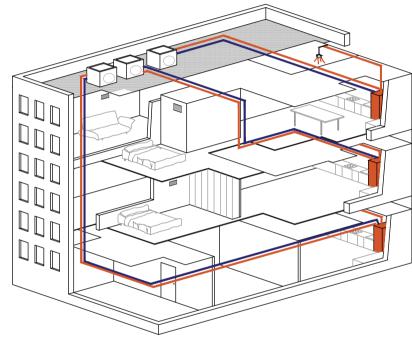

#### ACS production through a individual aerothermal

- Greater output than conventional boilers.
- Lower fuel consumption.
- Lower CO<sub>2</sub> emissions.
- Longer useful life of equipment.

### Solar Photovoltaic System

Equipped with community-shared photovoltaic energy, helping to improve the building's energy rating by reducing its electricity consumption.

#### Home ventilation using a self-regulating system

- Home ventilation using a self-regulating system.
- Continuous ventilation of the residence using guided extraction from bathrooms and kitchen and admission through bedrooms and lounges.
- Joinery with micro-ventilation position.
- Improves thermal insulation and reduces energy consumption in the home in relation to minimum legal levels.