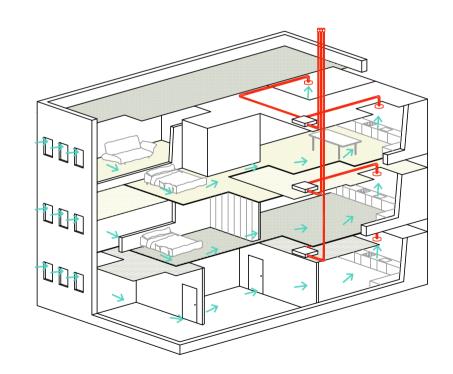

#### Home ventilation using a self-regulating system

- Home ventilation using a self-regulating system.
- Continuous ventilation of the residence using guided extraction from bathrooms and kitchen and admission through bedrooms and lounges.
- Joinery with micro-ventilation position.
- Improves thermal insulation and reduces energy consumption in the home in relation to minimum legal levels.

#### Heat insulation

Features an optimized thermal envelope through improved façade insulation, upgraded carpentry, and the use of low-emissivity glass, helping to enhance the building's energy efficiency