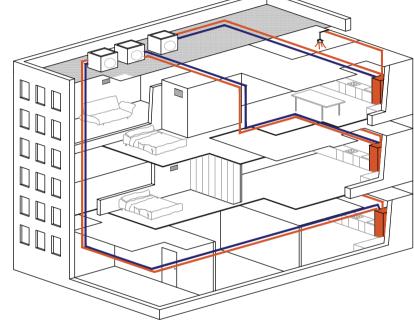

#### ACS production through a individual aerothermal

- Greater output than conventional boilers.
- Lower fuel consumption.
- Lower CO<sub>2</sub> emissions.
- Longer useful life of equipment.

### Solar Photovoltaic System

Equipped with community-shared photovoltaic energy, helping to improve the building's energy rating by reducing its electricity consumption.

#### Home ventilation using a self-regulating system

- Home ventilation using a self-regulating system.
- Continuous ventilation of the residence using guided extraction from bathrooms and kitchen and admission through bedrooms and lounges.
- Joinery with micro-ventilation position.
- Improves thermal insulation and reduces energy consumption in the home in relation to minimum legal levels.