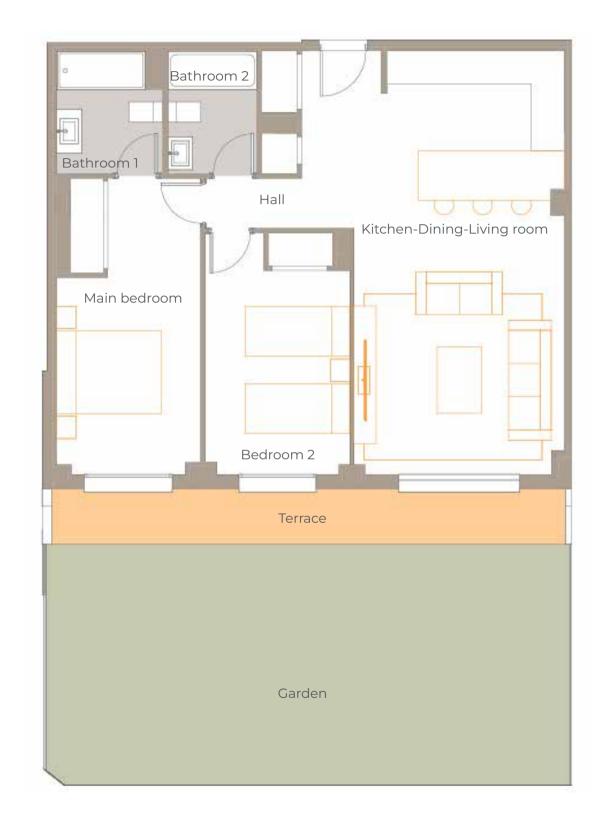

### STANDARD PLAN 2 BEDROOM

USEFUL FLOOR AREA OF HOUSE - 67,00m<sup>2</sup>

#### TABLE OF FLOOR AREAS

| Kitchen-Dining-Living room | 33,30 m <sup>2</sup> |
|----------------------------|----------------------|
| Main bedroom               | 13,70 m <sup>2</sup> |
| Bedroom 2                  | 11,20 m²             |
| Bathroom 1                 | 3,90 m <sup>2</sup>  |
| Bathroom 2                 | 3,50 m <sup>2</sup>  |
| Hall                       | 1,60 m <sup>2</sup>  |
| Terrace                    | 9,30 m²              |
| Garden                     | 41,50 m²             |
|                            |                      |

Useful area of the property: 67,00 m²
Useful area of the property s/DJA. 218/2005: 73,70 m²
Useful area of the terrace: 50,80 m²
Total area of home c.c.: 89,00 m²
Total area of home: 76,00 m²
Total area of home c.c. s/D J.A. 218/2005: 98,70 m²