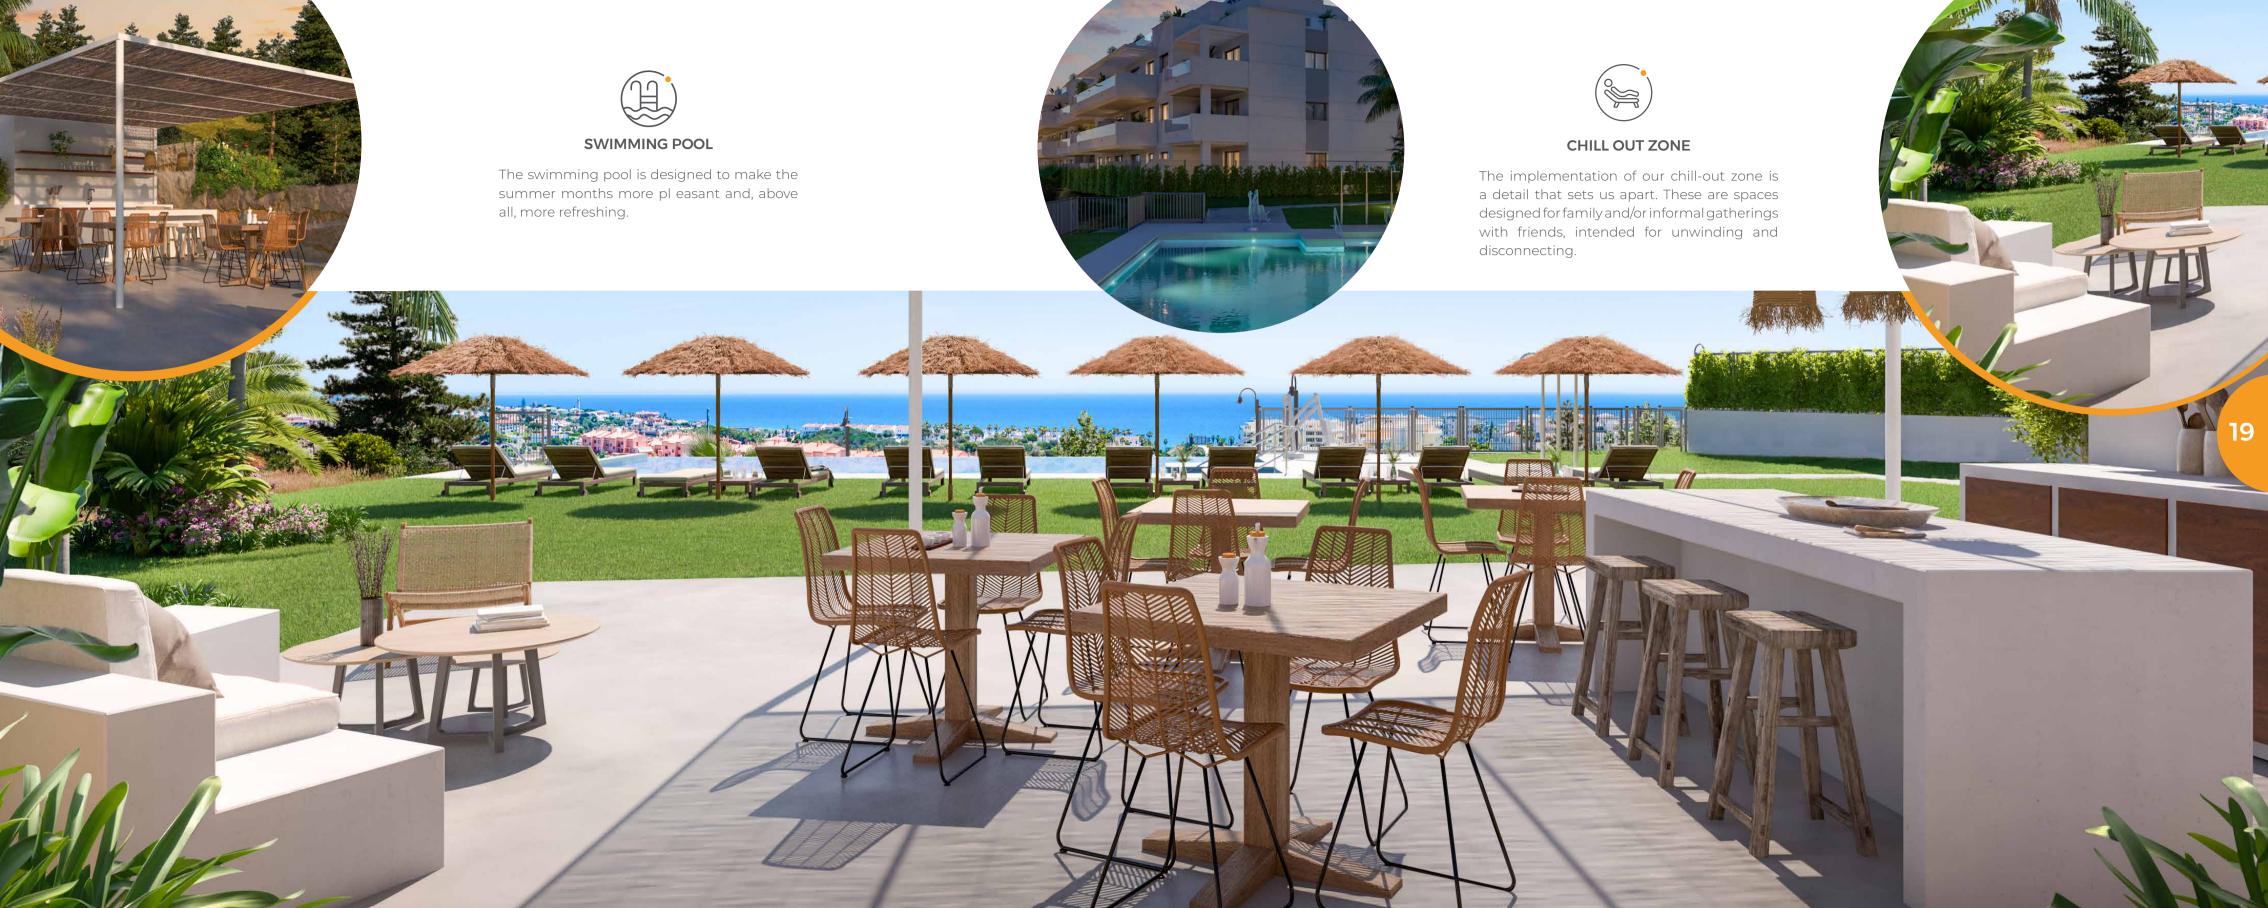

# COMMON AREAS

The common areas are spaces designed for you, offering great advantages that will make your life more pleasant and peaceful.

Discover a world of entertainment and encounters in our spectacular communal areas, meticulously designed to enjoy leisure time with family and friends. Add freshness to your days by immersing yourself in the outdoor pools of Célere Sunrise, where the sun caresses your skin and the refreshing water invites you to have fun and relax. For lovers of peace and quiet, an exclusive chill out area offers a corner of comfort and style, ideal for sharing moments of laughter and conversation.