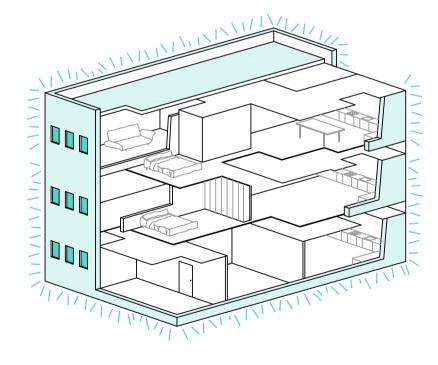

# ENERGY RATING

Vía Célere creates spaces that adapt to your needs. We create buildings of low energy consumption, highly insulated and weatherproofed.

We build homes with latest-generation technology, developed for comfortable everyday use.

This classification signifies an estimated energy saving of 93% and therefore an important economic saving, taking as reference a home with energy efficiency classification "F".

The building has a "B" Energy Efficiency Classification, which means a reduction of CO<sub>2</sub> emissions and a significant reduction of the building's energy demand (heating, cooling and sanitary hot water).

#### Heat insulation

Features an optimized thermal envelope through improved façade insulation, upgraded carpentry, and the use of low-emissivity glass, helping to enhance the building's energy efficiency