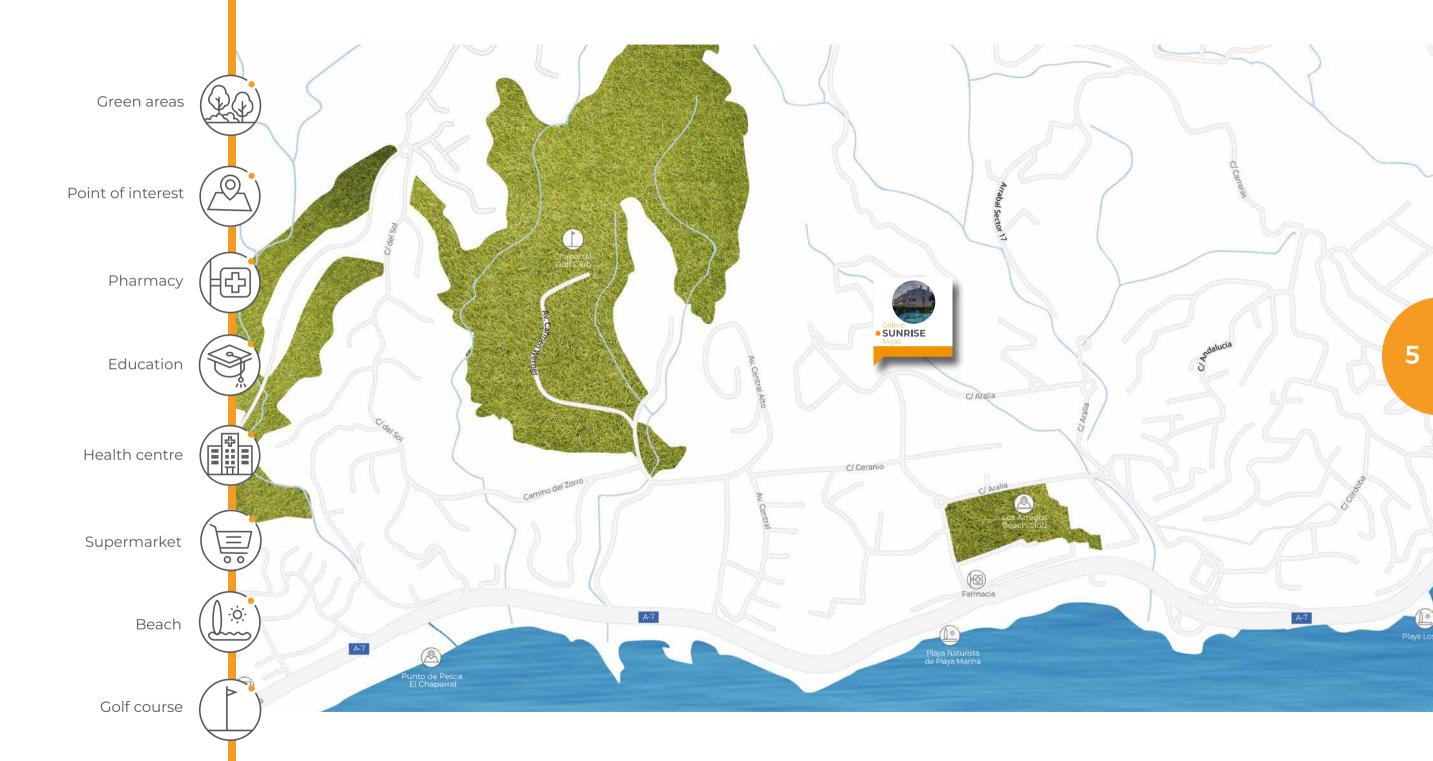

### LOCATION

**Célere Sunrise,** is a place to enjoy, located in the town of Mijas. Specifically, in Mijas Costa, a constantly growing and developing area that offers countless leisure and service opportunities, such as sports areas, wide avenues, schools, and healthcare centers, ensuring that everything is within easy reach.

Célere Sunrise boasts a strategic location within the Costa del Sol, allowing you to quickly reach all points of interest in the area: you can reach the Cabo Pino beaches or Marina Beach in less than 5 minutes, and the Fuengirola area in less than 10. Additionally, the airport and Malaga city are just 30 minutes away from the development.