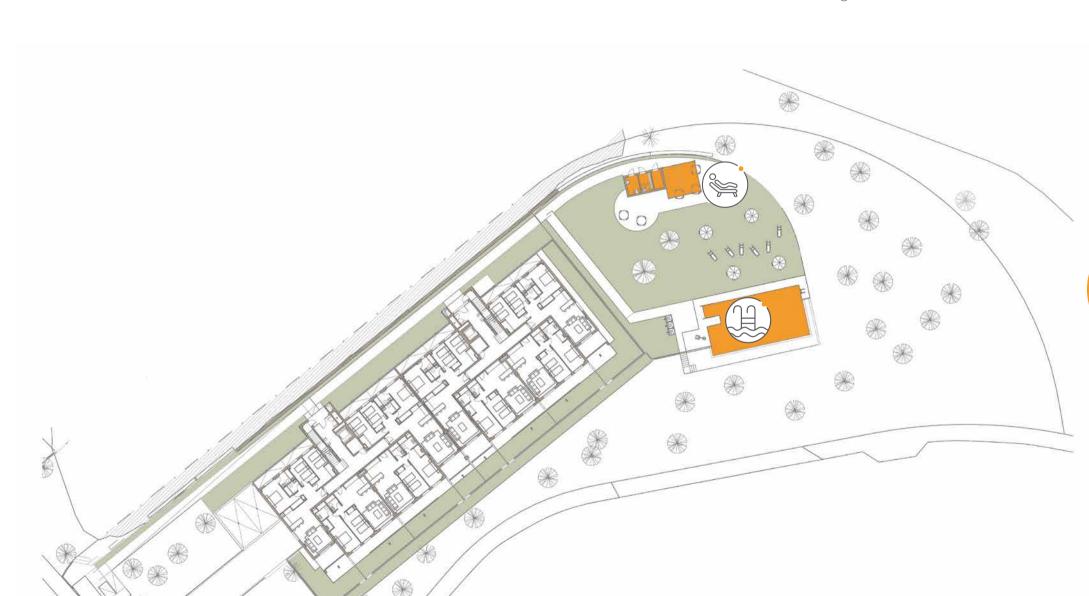

## PROJECT

**Célere Sunrise** is a residential development designed for your comfort and that of your loved ones, where every day can be better than the last.

We introduce a project composed of 46 homes and flats and penthouses with 2 and 3 bedrooms. The architectural design of the homes in this new development has been meticulously crafted to reveal the immersed terraces in an exceptional setting surrounded by lush nature.

# COMMON AREAS

The common areas are spaces designed for you, offering great advantages that will make your life more pleasant and peaceful.

Discover a world of entertainment and encounters in our spectacular communal areas, meticulously designed to enjoy leisure time with family and friends. Add freshness to your days by immersing yourself in the outdoor pools of Célere Sunrise, where the sun caresses your skin and the refreshing water invites you to have fun and relax. For lovers of peace and quiet, an exclusive chill out area offers a corner of comfort and style, ideal for sharing moments of laughter and conversation.