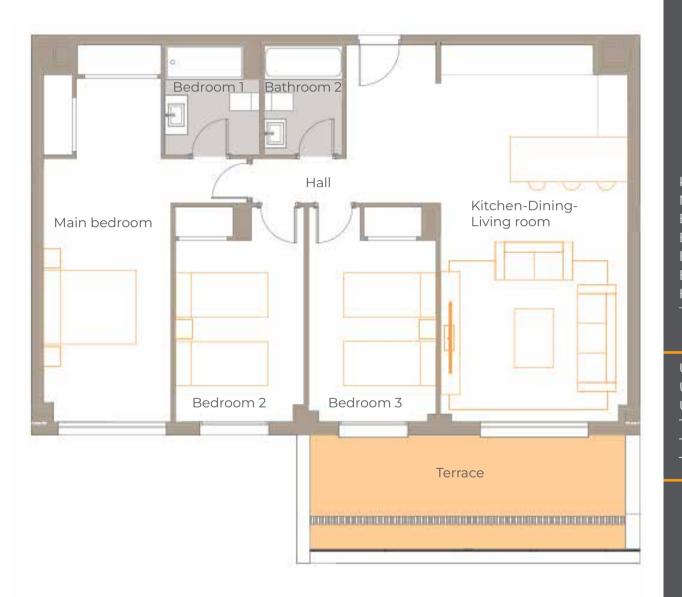

### STANDARD PLAN 3 BEDROOM

USEFUL FLOOR AREA OF HOUSE - 87,00 m<sup>2</sup>

#### TABLE OF FLOOR AREAS

| Kitchen-Dining-Living room | 34,60 m²            |   |
|----------------------------|---------------------|---|
| Main bedroom               | 20,40 m²            |   |
| Bedroom 2                  | 11,30 m²            |   |
| Bedroom 3                  | 11,40 m²            |   |
| Bathroom 1                 | 3,90 m <sup>2</sup> |   |
| Bathroom 2                 | 3,60 m²             |   |
| Hall                       | 1,80 m²             | Ì |
| -<br>Terrace               | 15,00 m²            |   |
|                            |                     |   |

Useful area of the property: 87,00 m²
Useful area of the property s/DJA. 218/2005: 94,50 m²
Useful area of the terrace: 15,00 m²
Total area of home c.c.: 113,00 m²
Total area of home: 97,00 m²
Total area of home c.c. s/D J.A. 218/2005: 122,74 m²