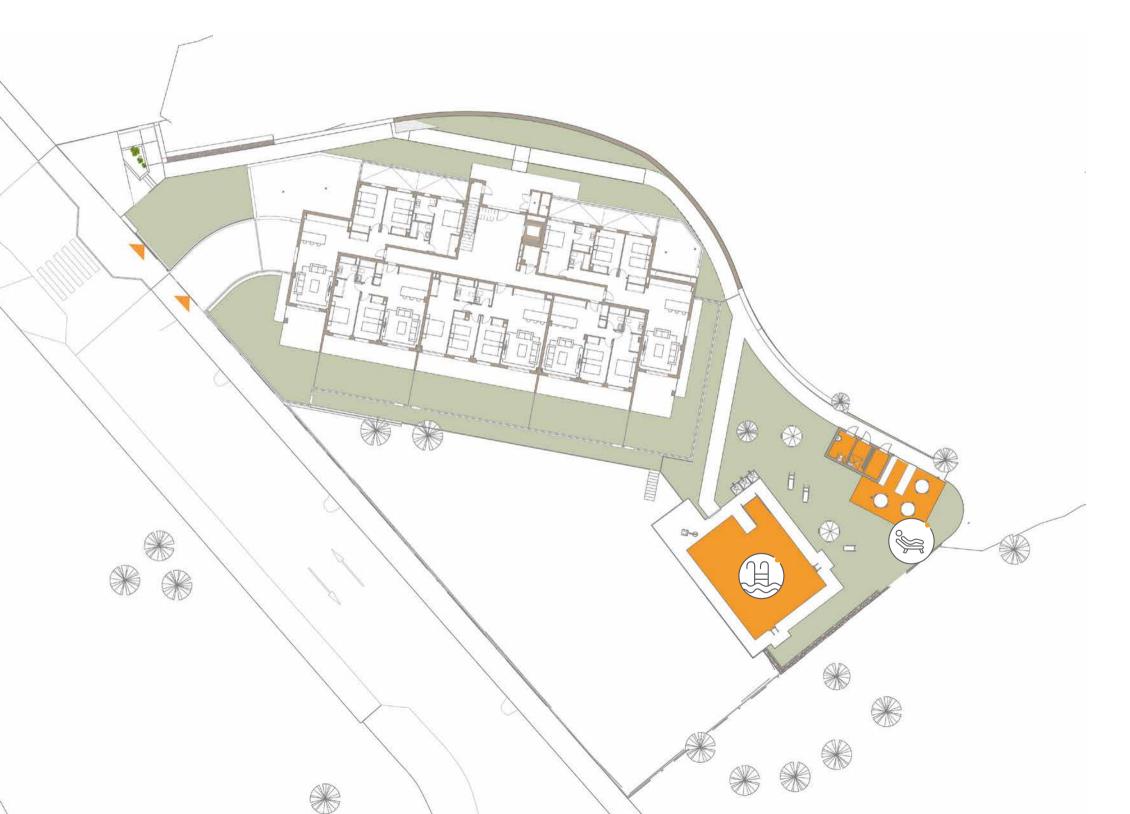

## PROJECT

**Célere Sunrise** is a residential development designed for your comfort and that of your loved ones, where every day can be better than the last.

We introduce a project composed of 46 homes and flats and penthouses with 2 and 3 bedrooms. The architectural design of the homes in this new development has been meticulously crafted to reveal the immersed terraces in an exceptional setting surrounded by lush nature.

# COMMON AREAS

The common areas are spaces designed for you, offering great advantages that will make your life more pleasant and peaceful.

Discover a world of entertainment and encounters in our spectacular communal areas, meticulously designed to enjoy leisure time with family and friends. Add freshness to your days by immersing yourself in the outdoor pools of Célere Sunrise, where the sun caresses your skin and the refreshing water invites you to have fun and relax. For lovers of peace and quiet, an exclusive chill out area offers a corner of comfort and style, ideal for sharing moments of laughter and conversation.