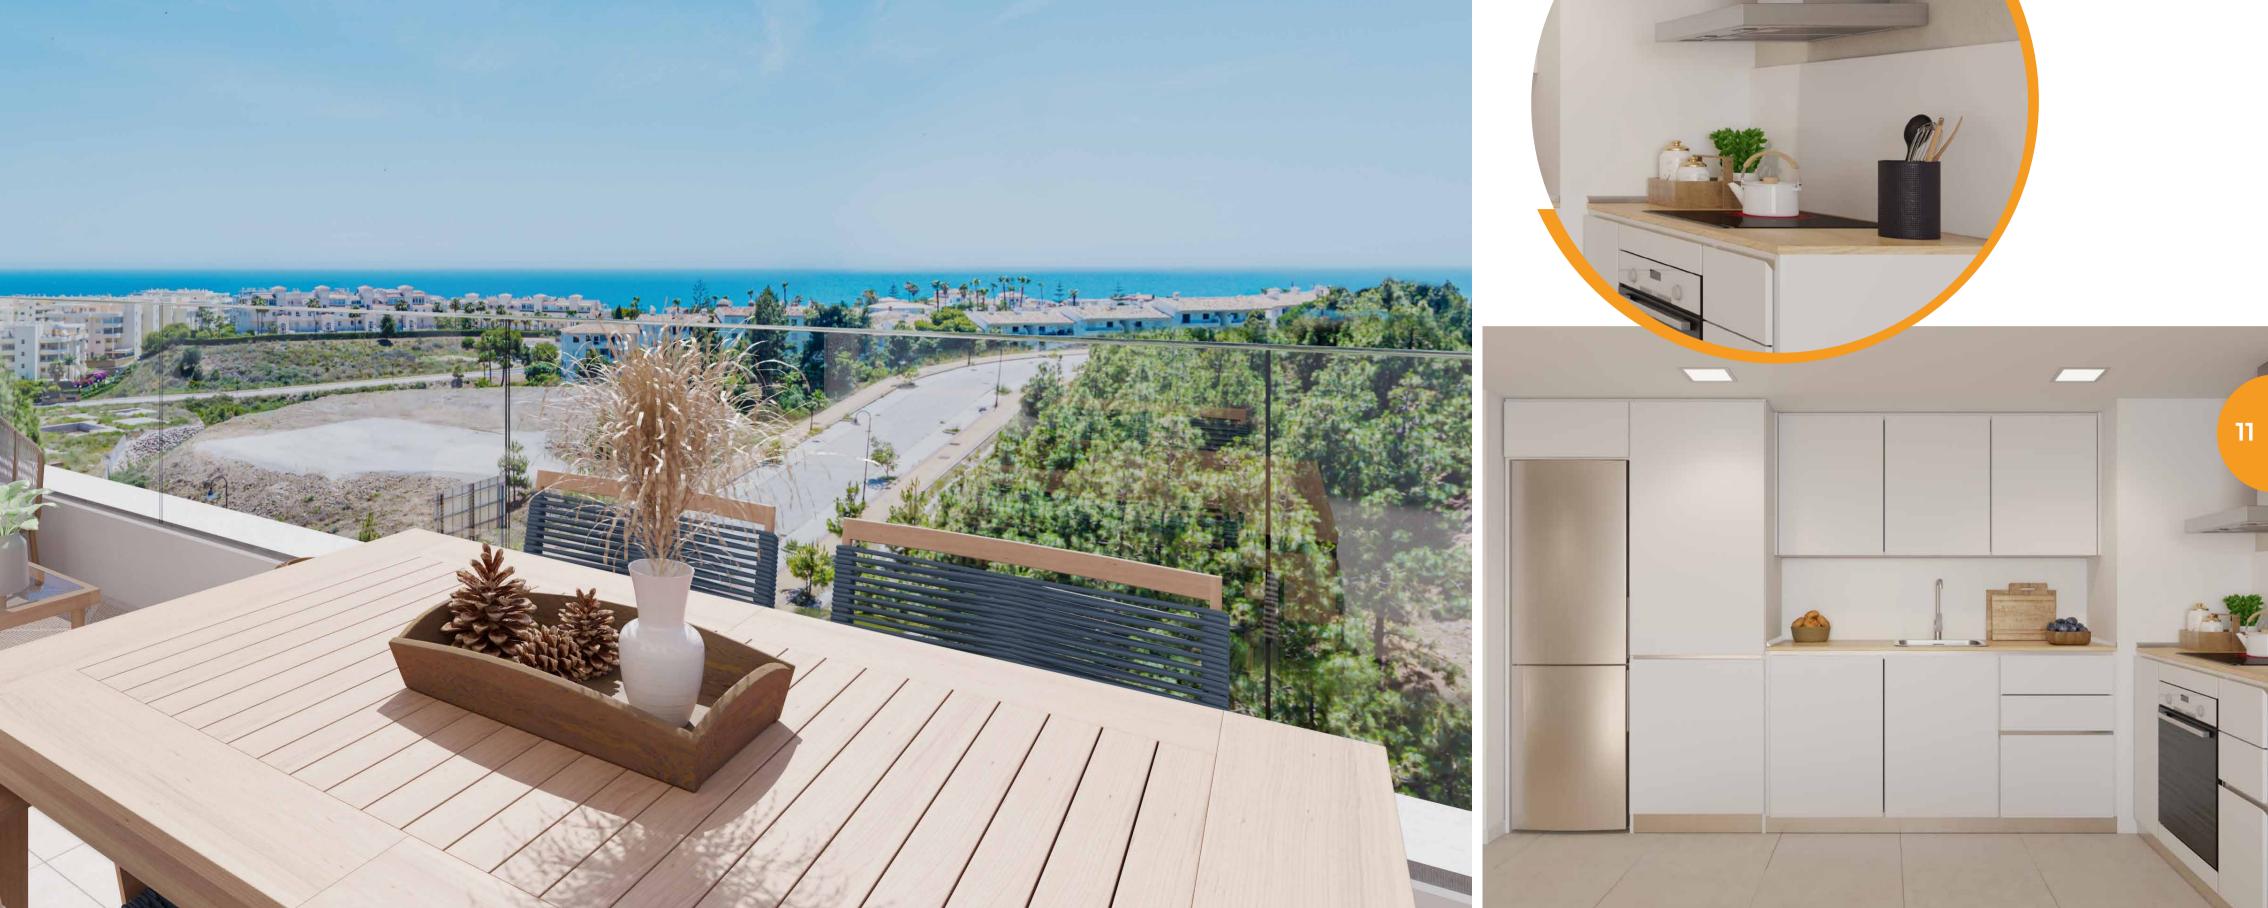

# COMMON AREAS

The common areas are spaces designed for you, offering great advantages that will make your life more pleasant and peaceful.

Discover a world of entertainment and encounters in our spectacular communal areas, meticulously designed to enjoy leisure time with family and friends. Add freshness to your days by immersing yourself in the outdoor pools of Célere Sunrise, where the sun caresses your skin and the refreshing water invites you to have fun and relax. For lovers of peace and quiet, an exclusive chill out area offers a corner of comfort and style, ideal for sharing moments of laughter and conversation.

### STANDARD PLAN 2 BEDROOM

USEFUL FLOOR AREA OF HOUSE - 67,00m<sup>2</sup>

#### TABLE OF FLOOR AREAS

| Kitchen-Dining-Living room | 33,30 m <sup>2</sup> |
|----------------------------|----------------------|
| Main bedroom               | 13,70 m <sup>2</sup> |
| Bedroom 2                  | 11,20 m²             |
| Bathroom 1                 | 3,90 m <sup>2</sup>  |
| Bathroom 2                 | 3,50 m <sup>2</sup>  |
| Hall                       | 1,60 m <sup>2</sup>  |
| Terrace                    | 9,30 m²              |
| Garden                     | 41,50 m²             |
|                            |                      |