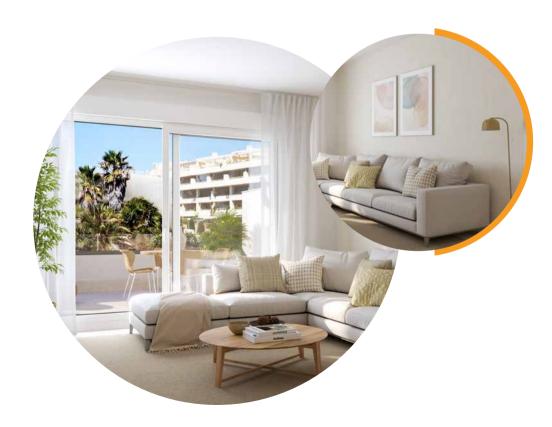

# COMMON AREAS

The common areas are spaces designed for you, offering great advantages that will make your life more pleasant and peaceful.

Discover a world of entertainment and encounters in our spectacular communal areas, meticulously designed to enjoy leisure time with family and friends. Add freshness to your days by immersing yourself in the outdoor pools of Célere Sunrise, where the sun caresses your skin and the refreshing water invites you to have fun and relax. For lovers of peace and quiet, an exclusive chill out area offers a corner of comfort and style, ideal for sharing moments of laughter and conversation.