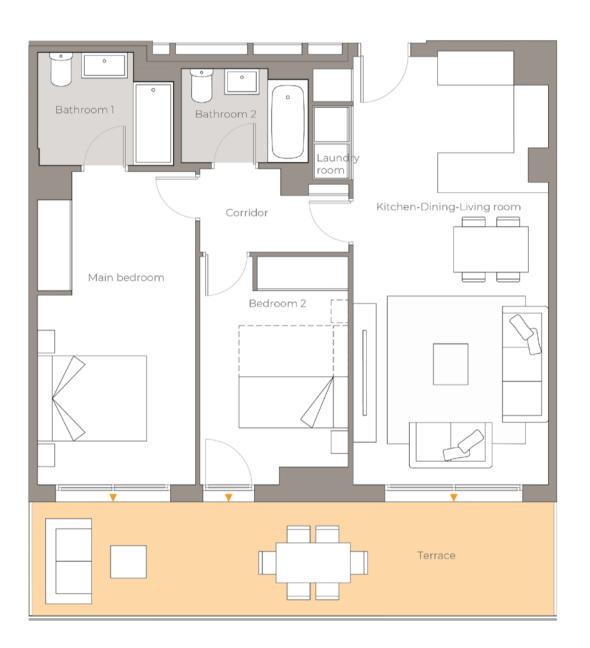

## STANDARD PLAN 2 BEDROOM

USEFUL FLOOR AREA OF HOUSE - 62.00 m

#### TABLE OF FLOOR AREAS

|   | Corridor                    | 3,20 m  |
|---|-----------------------------|---------|
|   | Kitchen-Dining-Living room  | 25,60 m |
|   | Main bedroom                | 14,80 m |
|   | Bedroom 2                   | 9,90 m  |
|   | Bathroom 1                  | 4,30 m  |
|   | Bathroom 2                  | 3,40 m  |
|   | Laundry room                | 0,90 m  |
|   | Terrace                     | 18,10 m |
|   |                             |         |
| ı | Useful area of the property | 62,00 m |
| ı | Useful area of the terrace  | 18,10 m |
|   | Total area of home c.c.     | 82,00 m |

18,20 m<sup>2</sup>

Built-up area of outdoor spaces

Third floor