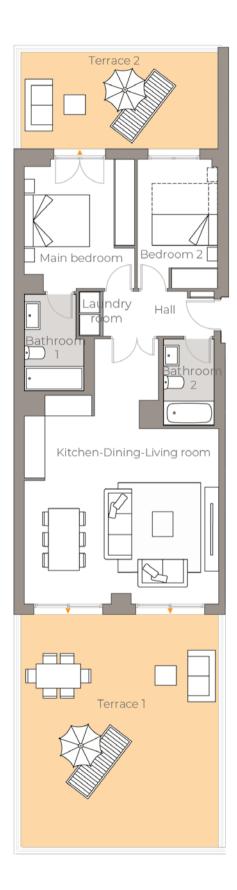

## STANDARD PLAN 2 BEDROOM

SEFUL FLOOR AREA OF HOUSE - 67.70 m<sup>2</sup>

#### TABLE OF FLOOR AREAS

| Hall                            | 4,00 m²              |
|---------------------------------|----------------------|
| Kitchen-Dining-Living room      | 34,50 m²             |
| Main bedroom                    | 11,60 m²             |
| Bedroom                         | 8,70 m²              |
| Bathroom                        | 4,50 m <sup>2</sup>  |
| Bathroom 2                      | 3,60 m²              |
| Laundry room                    | 0,80 m²              |
| Terrace 1                       | 38,70 m²             |
| Terrace 2                       | 16,00 m <sup>2</sup> |
|                                 |                      |
| Useful area of the property     | 67,70 m <sup>2</sup> |
| Useful area of the terrace      | 54,70 m <sup>2</sup> |
| Total area of home c.c.         | 92,00 m²             |
| Built-up area of outdoor spaces | 59,20 m <sup>2</sup> |