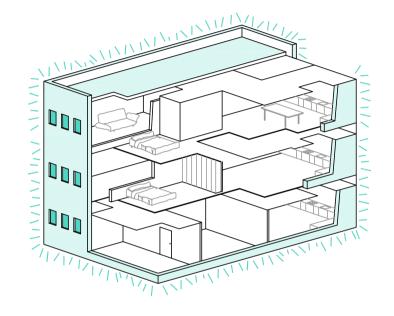

#### Heat insulation

Increased head insulation, obtained by improving the thermal envelope by doubling the facade insulation as well as the carpentry and incorporating low emissivity glass.