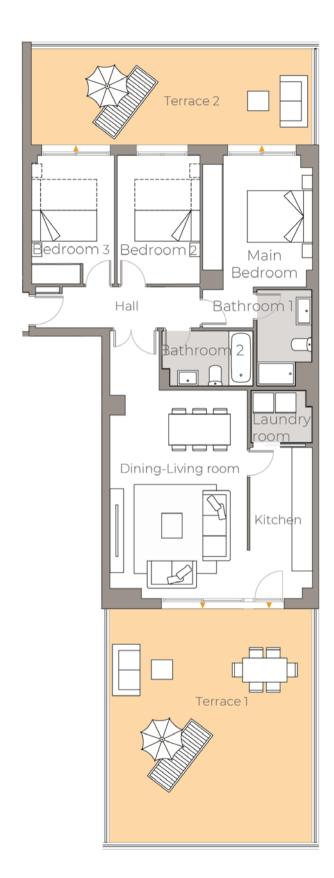

## STANDARD PLAN 2 BEDROOM

SEFUL FLOOR AREA OF HOUSE - 67.70 m<sup>2</sup>

#### TABLE OF FLOOR AREAS

| Hall                            | 4,00 m²              |
|---------------------------------|----------------------|
| Kitchen-Dining-Living room      | 34,50 m²             |
| Main bedroom                    | 11,60 m²             |
| Bedroom                         | 8,70 m²              |
| Bathroom                        | 4,50 m <sup>2</sup>  |
| Bathroom 2                      | 3,60 m²              |
| Laundry room                    | 0,80 m²              |
| Terrace 1                       | 38,70 m²             |
| Terrace 2                       | 16,00 m <sup>2</sup> |
|                                 |                      |
| Useful area of the property     | 67,70 m <sup>2</sup> |
| Useful area of the terrace      | 54,70 m <sup>2</sup> |
| Total area of home c.c.         | 92,00 m²             |
| Built-up area of outdoor spaces | 59,20 m <sup>2</sup> |