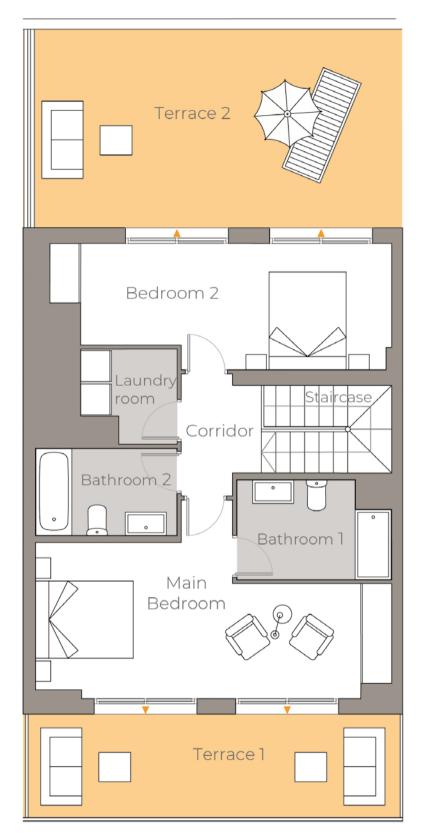

## STANDARD PLAN 2 BEDROOM

SEFUL FLOOR AREA OF HOUSE - 67.70 m<sup>2</sup>

#### TABLE OF FLOOR AREAS

| Hall                            | 4,00 m²              |
|---------------------------------|----------------------|
| Kitchen-Dining-Living room      | 34,50 m²             |
| Main bedroom                    | 11,60 m²             |
| Bedroom                         | 8,70 m²              |
| Bathroom                        | 4,50 m <sup>2</sup>  |
| Bathroom 2                      | 3,60 m²              |
| Laundry room                    | 0,80 m²              |
| Terrace 1                       | 38,70 m²             |
| Terrace 2                       | 16,00 m <sup>2</sup> |
|                                 |                      |
| Useful area of the property     | 67,70 m <sup>2</sup> |
| Useful area of the terrace      | 54,70 m <sup>2</sup> |
| Total area of home c.c.         | 92,00 m²             |
| Built-up area of outdoor spaces | 59,20 m <sup>2</sup> |