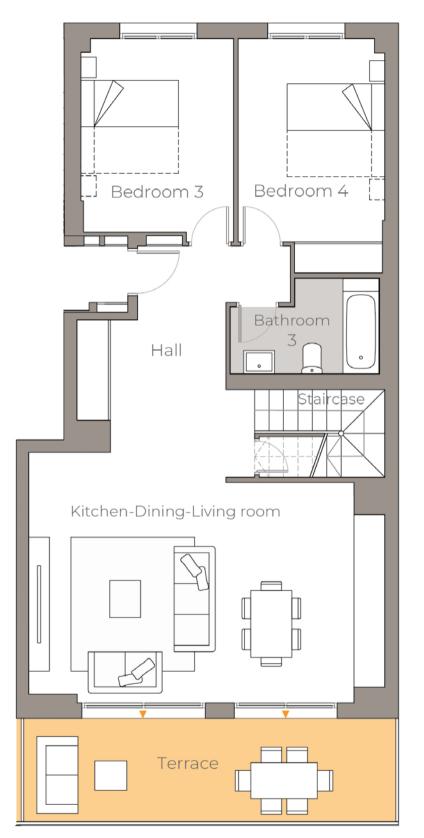

## STANDARD PLAN ATTIC 4 BEDROOM

#### TABLE OF FLOOR AREAS

| Hall                       | 11,50 m              |
|----------------------------|----------------------|
| Stairs to the attic floor  | 4,30 m <sup>2</sup>  |
| Kitchen-Dining-Living room | 31,40 m              |
| Bedroom 3                  | 11,10 m <sup>2</sup> |
| Bedroom 4                  | 12,20 m              |
| Bathroom 3                 | 4,60 m               |
| Corridor                   | 3,30 m               |
| Main Bedroom               | 19,00 m <sup>2</sup> |
| Bedroom 2                  | 14,50 m <sup>2</sup> |
| Bathroom 1                 | 5,30 m               |
| Bathroom 2                 | 4,60 m               |
| Laundry room               | 3,00 m               |
| Third floor terrace        | 14,40 m              |
| Terrace 1 floor attic      | 14,40 m              |
| Terrace 2 floor attic      | 27,70 m              |
|                            |                      |

Useful area of the property

Total area of home c.c.

Useful area of the terrace

Built-up area of outdoor spaces

124,80 m²

56,50 m<sup>2</sup>

180,00 m<sup>2</sup>

58,90 m<sup>2</sup>