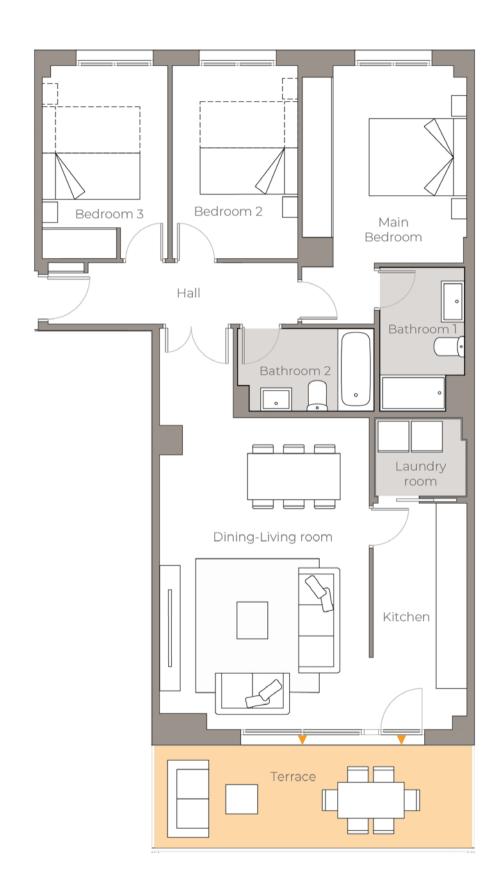

## STANDARD PLAN 2 BEDROOM

USEFUL FLOOR AREA OF HOUSE - 62.00 m

#### TABLE OF FLOOR AREAS

|   | Corridor                    | 3,20 m  |
|---|-----------------------------|---------|
|   | Kitchen-Dining-Living room  | 25,60 m |
|   | Main bedroom                | 14,80 m |
|   | Bedroom 2                   | 9,90 m  |
|   | Bathroom 1                  | 4,30 m  |
|   | Bathroom 2                  | 3,40 m  |
|   | Laundry room                | 0,90 m  |
|   | Terrace                     | 18,10 m |
|   |                             |         |
| ı | Useful area of the property | 62,00 m |
| ı | Useful area of the terrace  | 18,10 m |
|   | Total area of home c.c.     | 82,00 m |

18,20 m<sup>2</sup>

Built-up area of outdoor spaces

Third floor