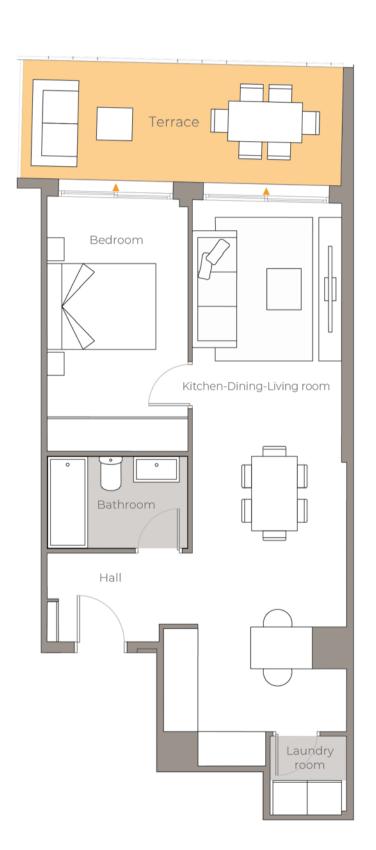

## STANDARD PLAN 1 BEDROOM

USEFUL FLOOR AREA OF HOUSE - 45.60 m

#### TABLE OF FLOOR AREAS

| Hall                            | 3,50 m²  |
|---------------------------------|----------|
| Kitchen-Dining-Living room      | 25,60 m² |
| Laundry room                    | 10,80 m² |
| Bedroom                         | 3,90 m²  |
| Bathroom                        | 1,80 m²  |
| Terrace                         | 11,50 m² |
| Useful area of the property     | 45,60 m² |
| Useful area of the terrace      | 11,50 m² |
| Total area of home c.c.         | 60,00 m² |
| Built-up area of outdoor spaces | 11,60 m² |