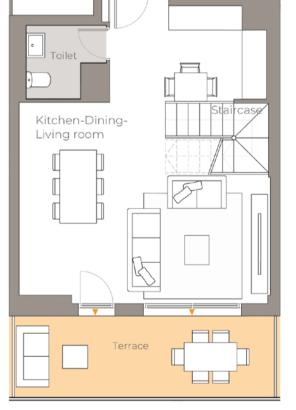

## STANDARD PLAN 2 BEDROOM

USEFUL FLOOR AREA OF HOUSE - 62.00 m

#### TABLE OF FLOOR AREAS

|   | Corridor                    | 3,20 m  |
|---|-----------------------------|---------|
|   | Kitchen-Dining-Living room  | 25,60 m |
|   | Main bedroom                | 14,80 m |
|   | Bedroom 2                   | 9,90 m  |
|   | Bathroom 1                  | 4,30 m  |
|   | Bathroom 2                  | 3,40 m  |
|   | Laundry room                | 0,90 m  |
|   | Terrace                     | 18,10 m |
|   |                             |         |
| ı | Useful area of the property | 62,00 m |
| ı | Useful area of the terrace  | 18,10 m |
|   | Total area of home c.c.     | 82,00 m |

18,20 m<sup>2</sup>

Built-up area of outdoor spaces

Third floor