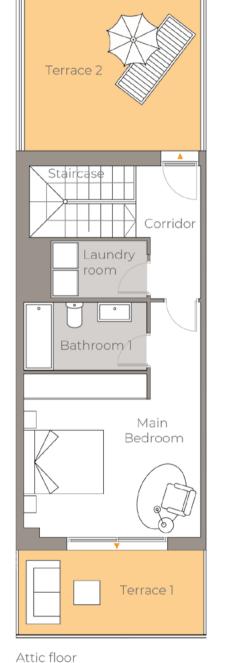

# Corridor Laundry Bathroom 1 Main Bedroom Terrace 1

Attic floor

Third floor

Attic floor

Vía Célere creates spaces that adapt to your needs. We create buildings of low energy consumption, highly insulated and weatherproofed.

We build homes with latest-generation technology, developed for comfortable everyday use.