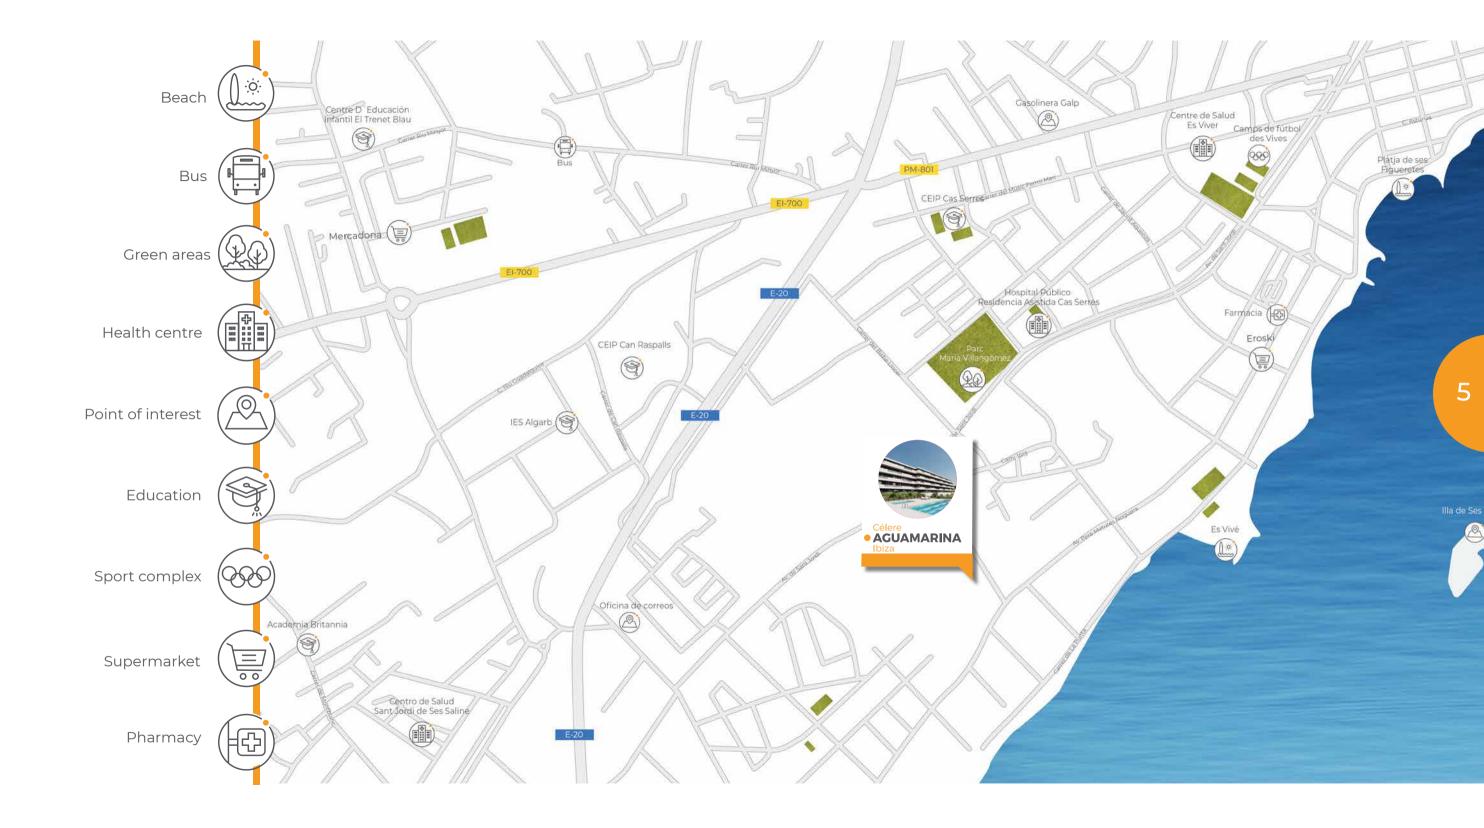

## LOCATION

**Célere Aguamarina** is a place to enjoy, located at Avenue Pedro Matutes Noguera, n° 94 at Playa d'En Bossa in Eivissa. The fully-developed neighbourhood offers a multitude of recreational and service opportunities, such as supermarkets, pharmacies, schools, health centres, and numerous beach bars and restaurants putting everything at your fingertips.

Célere Aguamarina has an unmatched location; located just 5 minutes from Playa d'En Bossa, the longest beach on the island, an infinite space where you can enjoy the sea, relax on sun loungers and stroll along its white sand. It also has easy access to the E-20 Ring road and is next to the L14 Bus stop.