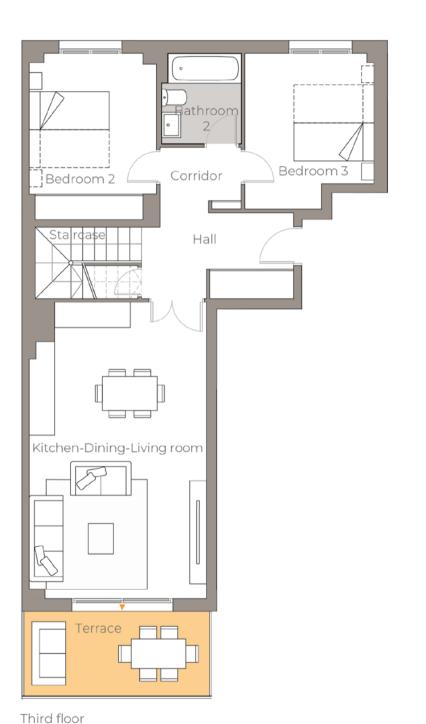

## STANDARD PLAN 3 BEDROOM

SEFUL FLOOR AREA OF HOUSE - 8160 r

#### TABLE OF FLOOR AREAS

| all               | 5,50 m <sup>2</sup>  |
|-------------------|----------------------|
| ining-Living room | 26,30 m <sup>2</sup> |
| itchen            | 7,90 m²              |
| lain bedroom      | 13,30 m <sup>2</sup> |
| edroom 2          | 9,00 m <sup>2</sup>  |
| edroom 3          | 8,90 m²              |
| athroom 1         | 4,10 m²              |
| athroom 2         | 4,10 m²              |
| aundry room       | 2,50 m <sup>2</sup>  |
| errace 1          | 40,10 m²             |
| errace 2          | 22,80 m <sup>2</sup> |
|                   |                      |

Useful area of the property 81,60 m²
Useful area of the terrace 62,90 m²
Total area of home c.c. 109,00 m²
Built-up area of outdoor spaces 68,60 m²