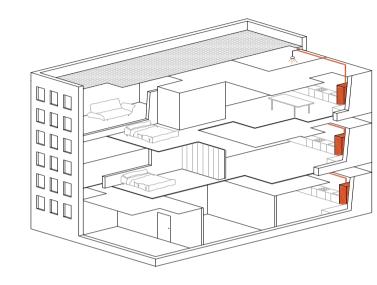

## Home ventilation using a humidity-sensitive system

- Home ventilation using a humidity-sensitive system.
- Continuous ventilation of the residence using guided extraction from bathrooms and kitchen and admission through bedrooms and lounges.
- Joinery with micro-ventilation position.
- Improves thermal insulation and reduces energy consumption in the home in relation to minimum legal levels.

#### Heat insulation

Increased head insulation, obtained by improving the thermal envelope by doubling the facade insulation as well as the carpentry and incorporating low emissivity glass.

## ACS production through a individual aerothermal

- Greater output than conventional boilers.
- Lower fuel consumption.
- Lower CO<sub>2</sub> emissions.
- Longer useful life of equipment.

Living in a Vía Célere house is living with your own lifestyle. We are differentiators in the way we conceive our homes and services that we make available to our clients.