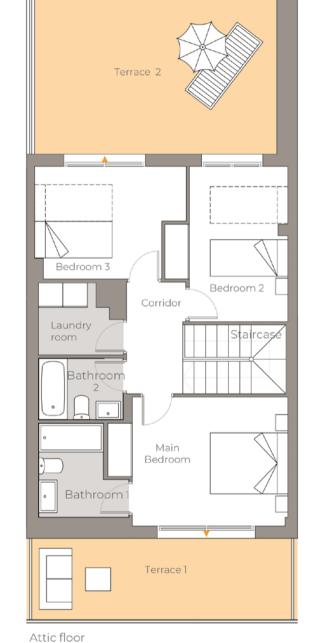

## STANDARD PLAN ATTIC 2 BEDROOM

ISEFUL FLOOR AREA OF HOUSE - 91.10 m.

#### TABLE OF FLOOR AREAS

| Hall                            | 12,20 m <sup>2</sup>  |
|---------------------------------|-----------------------|
| Kitchen-Dining-Living room      | 4,30 m <sup>2</sup>   |
| Stairs to the attic floor       | 28,80 m <sup>2</sup>  |
| Bedroom 2                       | 11,70 m²              |
| Bathroom 2                      | 3,90 m <sup>2</sup>   |
| Corridor                        | 4,40 m <sup>2</sup>   |
| Main bedroom                    | 18,20 m <sup>2</sup>  |
| Bathroom 1                      | 4,60 m <sup>2</sup>   |
| Laundry room                    | 3,00 m <sup>2</sup>   |
| Third floor terrace             | 8,80 m <sup>2</sup>   |
| Terrace 1 floor attic           | 8,80 m <sup>2</sup>   |
| Terrace 2 floor attic           | 16,10 m <sup>2</sup>  |
|                                 |                       |
| Useful area of the property     | 91,10 m²              |
| Useful area of the terrace      | 33,70 m <sup>2</sup>  |
| Total area of home c.c.         | 129,00 m <sup>2</sup> |
| Built-up area of outdoor spaces | 36,20 m <sup>2</sup>  |
|                                 |                       |