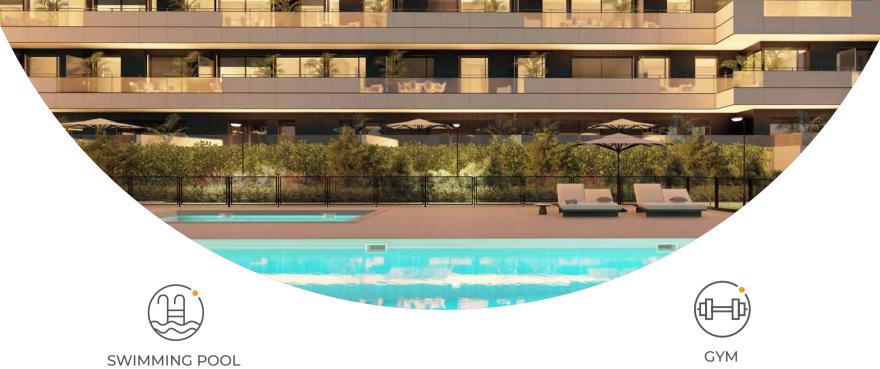

The urbanization has green areas and magnificent common areas: a swimming pool to cool off on the hottest days or take a dip when you return from the beach, a gourmet social room to share with family and friends, and various leisure areas such as a children's playground and a gym.

## COMMON AREAS

The common areas are undoubtedly a collection of great advantages that will make your life much easier and more pleasant. A unique place that you can enjoy with whoever you want

room

Children's game room