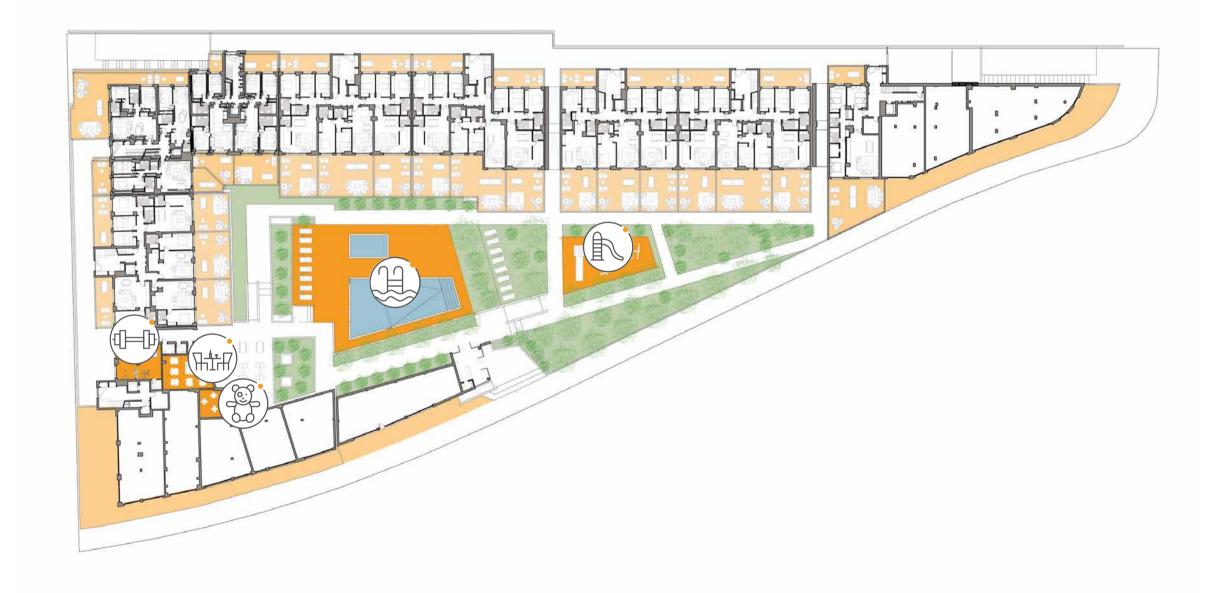

## PROJECT

**Célere Aquamarina** is a one-of-a-kind residential complex with all the amenities a modern residential complex requires, making it a perfect place to live. The development includes 111 homes with 1, 2, 3 and 4 bedrooms, in an unbeatable location next to the d'En Bossa beach.

The urbanization has green areas and magnificent common areas: a swimming pool to cool off on the hottest days or take a dip when you return from the beach, a gourmet social room to share with family and friends, and various leisure areas such as a children's playground and a gym.

## COMMON AREAS

The common areas are undoubtedly a collection of great advantages that will make your life much easier and more pleasant. A unique place that you can enjoy with whoever you want

room

Children's game room