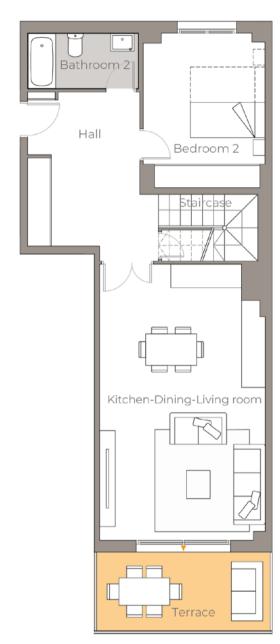

## STANDARD PLAN ATTIC 2 BEDROOM

ISEFUL FLOOR AREA OF HOUSE - 91.10 m.

#### TABLE OF FLOOR AREAS

| Hall                            | 12,20 m <sup>2</sup>  |
|---------------------------------|-----------------------|
| Kitchen-Dining-Living room      | 4,30 m <sup>2</sup>   |
| Stairs to the attic floor       | 28,80 m <sup>2</sup>  |
| Bedroom 2                       | 11,70 m²              |
| Bathroom 2                      | 3,90 m <sup>2</sup>   |
| Corridor                        | 4,40 m <sup>2</sup>   |
| Main bedroom                    | 18,20 m <sup>2</sup>  |
| Bathroom 1                      | 4,60 m <sup>2</sup>   |
| Laundry room                    | 3,00 m <sup>2</sup>   |
| Third floor terrace             | 8,80 m <sup>2</sup>   |
| Terrace 1 floor attic           | 8,80 m <sup>2</sup>   |
| Terrace 2 floor attic           | 16,10 m <sup>2</sup>  |
|                                 |                       |
| Useful area of the property     | 91,10 m²              |
| Useful area of the terrace      | 33,70 m <sup>2</sup>  |
| Total area of home c.c.         | 129,00 m <sup>2</sup> |
| Built-up area of outdoor spaces | 36,20 m <sup>2</sup>  |
|                                 |                       |