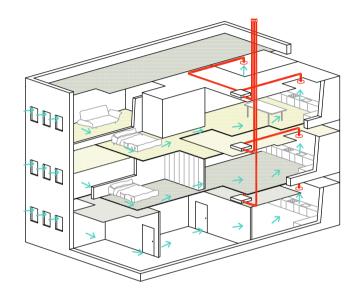

## Home ventilation using a humidity-sensitive system

- Home ventilation using a humidity-sensitive system.
- Continuous ventilation of the residence using guided extraction from bathrooms and kitchen and admission through bedrooms and lounges.
- Joinery with micro-ventilation position.
- Improves thermal insulation and reduces energy consumption in the home in relation to minimum legal levels.