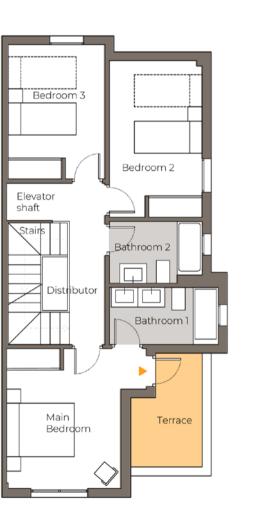

#### FIRST FLOOR

| Stairs         | 4,60 m <sup>2</sup>  |
|----------------|----------------------|
| Hall           | 3,40 m <sup>2</sup>  |
| Main Bedroom   | 16,70 m <sup>2</sup> |
| Bedroom 2      | 11,80 m²             |
| Bedroom 3      | 8,60 m <sup>2</sup>  |
| Bathroom 1     | 5,00 m <sup>2</sup>  |
| Bathroom 2     | 3,80 m <sup>2</sup>  |
| Elevator shaft | 1,30 m <sup>2</sup>  |