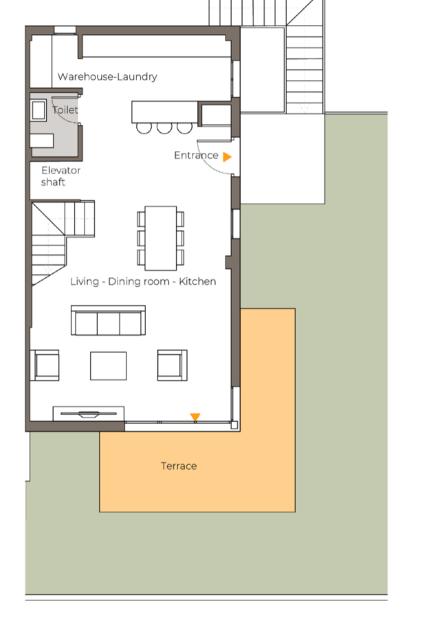

#### GROUND FLOOR

| Entrance                       | 1,60 m  |
|--------------------------------|---------|
| Stairs                         | 5,30 m  |
| Living - Dining room - Kitchen | 44,40 m |
| Toilet                         | 2,60 m  |
| Elevator shaft                 | 1,30 m  |
|                                |         |