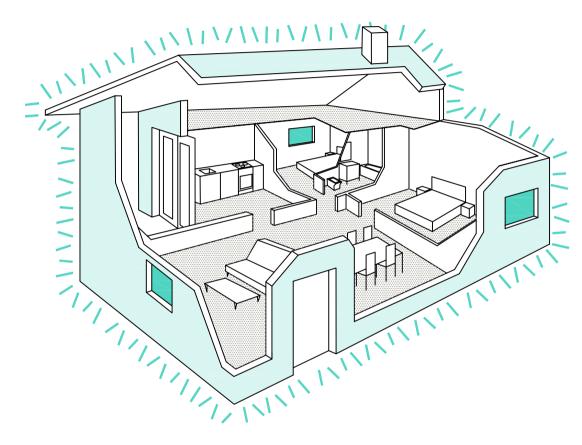

#### Heat insulation

Increased head insulation, obtained by improving the thermal envelope by doubling the facade insulation as well as the carpentry and incorporating low emissivity glass.

Living in a Vía Célere home means living your own lifestyle. What differentiates us is the manner of conceiving our homes and all the services we place at our customers' disposal.