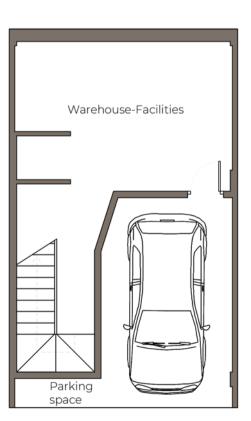

#### BASEMENT FLOOR

Warehouse-Facilities 22,70 m<sup>2</sup>
Parking space 16,70 m<sup>2</sup>