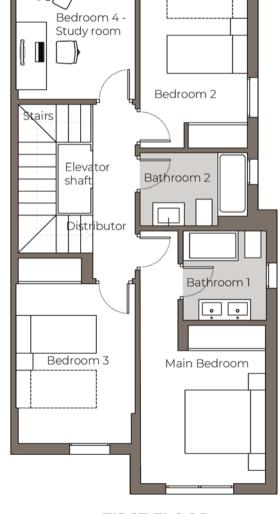

### STANDARD PLAN 3 BEDROOMS

USEFUL FLOOR AREA OF HOUSE - 127.90 m

#### TABLE OF FLOOR AREAS

| BASEMENT FLOOR                                  |                       |
|-------------------------------------------------|-----------------------|
| Warehouse                                       | 14,50 m²              |
|                                                 |                       |
| GROUND FLOOR                                    |                       |
| Entrance                                        | 2,20 m <sup>2</sup>   |
| Hall                                            | 1,80 m²               |
| Living - Dining room - Kitchen                  | 46,00 m²              |
| Toilet                                          | 2,20 m <sup>2</sup>   |
| Elevator shaft                                  | 1,30 m²               |
| FIDST FLOOR                                     |                       |
| FIRST FLOOR                                     | / FO : 3              |
| Stairs<br>Hall                                  | 4,50 m²<br>5,00 m²    |
| Main Bedroom                                    | 13,30 m <sup>2</sup>  |
| Bedroom 2                                       | 13,30 m <sup>2</sup>  |
| Bedroom 3                                       | 10,10 m²              |
| Bathroom 1                                      | 4,80 m <sup>2</sup>   |
| Bathroom 2                                      | 4,20 m <sup>2</sup>   |
| Elevator shaft                                  | 1,30 m <sup>2</sup>   |
|                                                 |                       |
| COVERED PLANT                                   |                       |
| Stairs                                          | 5,40 m²               |
|                                                 |                       |
| Useful area of the property                     | 127,90 m <sup>2</sup> |
| Useful area according to Andalusian Government  |                       |
| Decree 218/2005                                 | 140,69 m <sup>2</sup> |
| Useful external area                            | 106,30 m²             |
| Total area of home c.c.:                        | 164,00 m²             |
| Total area of home c.c. according to Andalusian | 10100                 |
| Goverment Degree 218/2005:                      | 181,28 m²             |

BASEMENT FLOOR GROUND FLOOR FIRST FLOOR TOP FLOOR