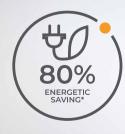

This classification signifies an estimated energy saving of 80% and therefore an important economic saving, taking as reference a home with energy efficiency classification "F".

The building has a "B" Energy Efficiency Classification, which means a reduction of CO<sub>2</sub> emissions and a significant reduction of the building's energy demand (heating, cooling and sanitary hot water).

The estimated saving, adding the annual energy cost of gas and electricity, could be up to €825.\*

pursuant to prevailing applicable legislation.