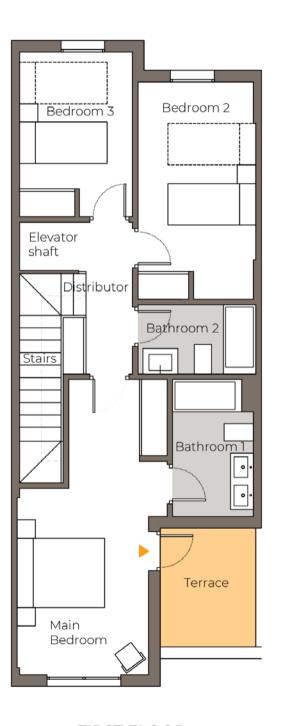

#### FIRST FLOOR

| Stairs         | 4,60 m <sup>2</sup>  |
|----------------|----------------------|
| Hall           | 3,40 m <sup>2</sup>  |
| Main Bedroom   | 16,70 m <sup>2</sup> |
| Bedroom 2      | 11,80 m²             |
| Bedroom 3      | 8,60 m <sup>2</sup>  |
| Bathroom 1     | 5,00 m <sup>2</sup>  |
| Bathroom 2     | 3,80 m <sup>2</sup>  |
| Elevator shaft | 1,30 m <sup>2</sup>  |