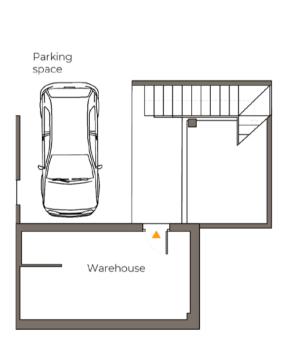

#### TABLE OF FLOOR AREAS

| BASEMENT FLOOR                                  |                       |
|-------------------------------------------------|-----------------------|
| Warehouse                                       | 14,50 m²              |
|                                                 |                       |
| GROUND FLOOR                                    |                       |
| Entrance                                        | 2,20 m <sup>2</sup>   |
| Hall                                            | 1,80 m²               |
| Living - Dining room - Kitchen                  | 46,00 m²              |
| Toilet                                          | 2,20 m <sup>2</sup>   |
| Elevator shaft                                  | 1,30 m²               |
| FIDST FLOOR                                     |                       |
| FIRST FLOOR                                     | / FO : 3              |
| Stairs<br>Hall                                  | 4,50 m²<br>5,00 m²    |
| Main Bedroom                                    | 13,30 m <sup>2</sup>  |
| Bedroom 2                                       | 13,30 m <sup>2</sup>  |
| Bedroom 3                                       | 10,10 m²              |
| Bathroom 1                                      | 4,80 m <sup>2</sup>   |
| Bathroom 2                                      | 4,20 m <sup>2</sup>   |
| Elevator shaft                                  | 1,30 m <sup>2</sup>   |
|                                                 |                       |
| COVERED PLANT                                   |                       |
| Stairs                                          | 5,40 m²               |
|                                                 |                       |
| Useful area of the property                     | 127,90 m <sup>2</sup> |
| Useful area according to Andalusian Government  |                       |
| Decree 218/2005                                 | 140,69 m <sup>2</sup> |
| Useful external area                            | 106,30 m²             |
| Total area of home c.c.:                        | 164,00 m²             |
| Total area of home c.c. according to Andalusian | 10100                 |
| Goverment Degree 218/2005:                      | 181,28 m²             |

#### BASEMENT FLOOR

Warehouse-Facilities 22,70 m<sup>2</sup>
Parking space 16,70 m<sup>2</sup>