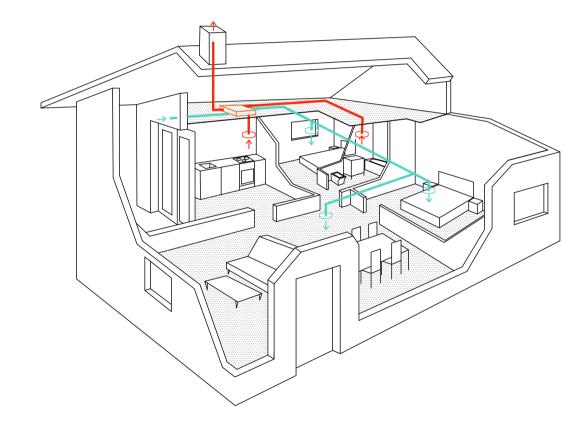

# Double-flow ventilation of homes with heat recovery

- Controlled mechanical ventilation of the house.
- Continuous ventilation of the home by means of conducted extraction from bathrooms and kitchen and conducted impulsion from bedrooms and living room.
- Recovery of heat from the extracted air.
- Introduction of pre-heated and filtered exterior air in winter and free-cooling in summer.
- Improvementofacousticinsulationinthehome, asitisnot necessary to keep windows open for correct ventilation.
- Prevents the accumulation of odours and toxic gases and the appearance of mould and condensation inside the home.
- Prevents irritating draughts inside the home.