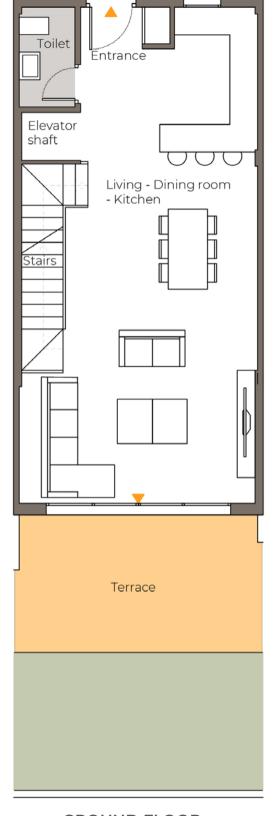

#### GROUND FLOOR

| Entrance                       | 1,60 m  |
|--------------------------------|---------|
| Stairs                         | 5,30 m  |
| Living - Dining room - Kitchen | 44,40 m |
| Toilet                         | 2,60 m  |
| Elevator shaft                 | 1,30 m  |
|                                |         |