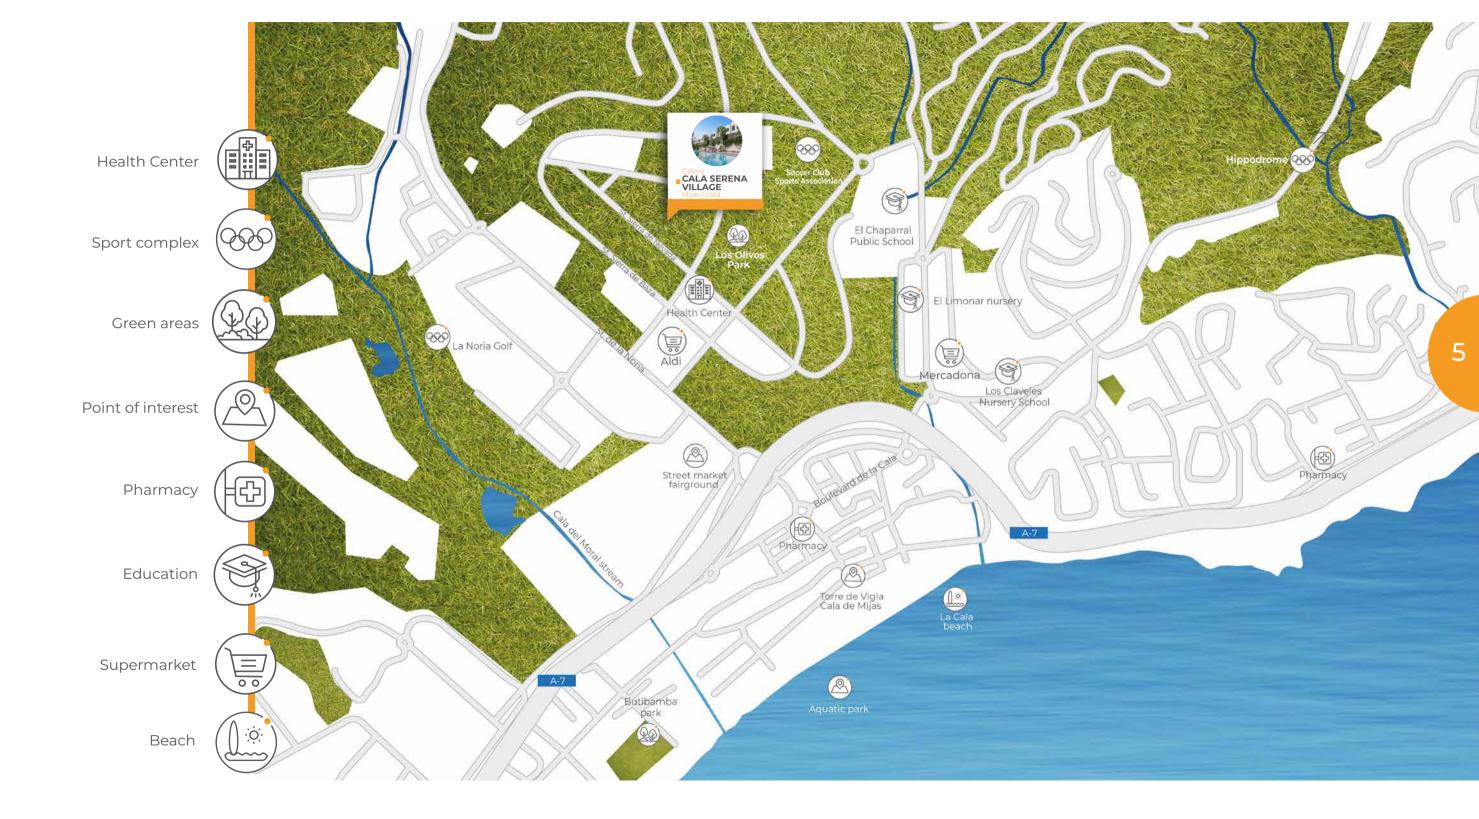

# LOCATION

Cala Serena Village is the ideal place to enjoy to the full, the peaceful living the location offers. The development is located in the town of La Cala de Mijas, on the shores of the Mediterranean Sea less than a kilometre walk from the beach, at the entrance to the "Valle del Golf".

It offers many opportunities for leisure and services, such as several golf courses, shopping centres and supermarkets.

La Cala de Mijas is located in a unique environment and very well connected. It connects with the Costa del Sol A-7 Motorway and is very close to the entrances to the AP-7 toll motorway.

In addition, it is located less than 20 minutes from Málaga International Airport and 30 minutes from the Maria Zambrano Renfe train station. Close at hand are important tourist enclaves such as Puerto Banús, the historic centre of Marbella. and Fuengirola.