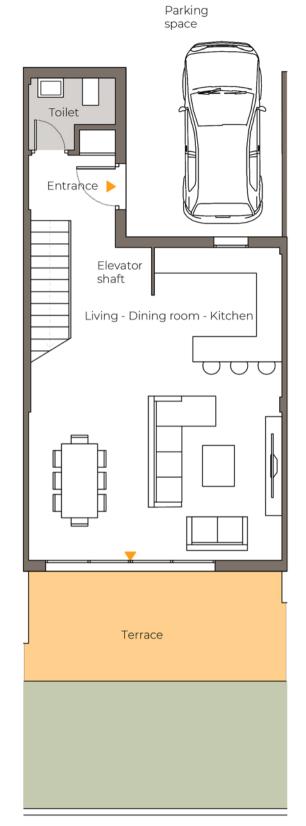

### STANDARD PLAN 3 BEDROOMS

USEFUL FLOOR AREA OF HOUSE - 127.90 m

#### TABLE OF FLOOR AREAS

| BASEMENT FLOOR                                  |                       |
|-------------------------------------------------|-----------------------|
| Warehouse                                       | 14,50 m²              |
|                                                 |                       |
| GROUND FLOOR                                    |                       |
| Entrance                                        | 2,20 m <sup>2</sup>   |
| Hall                                            | 1,80 m²               |
| Living - Dining room - Kitchen                  | 46,00 m²              |
| Toilet                                          | 2,20 m <sup>2</sup>   |
| Elevator shaft                                  | 1,30 m²               |
| FIDST FLOOR                                     |                       |
| FIRST FLOOR                                     | / FO : 3              |
| Stairs<br>Hall                                  | 4,50 m²<br>5,00 m²    |
| Main Bedroom                                    | 13,30 m <sup>2</sup>  |
| Bedroom 2                                       | 13,30 m <sup>2</sup>  |
| Bedroom 3                                       | 10,10 m²              |
| Bathroom 1                                      | 4,80 m <sup>2</sup>   |
| Bathroom 2                                      | 4,20 m <sup>2</sup>   |
| Elevator shaft                                  | 1,30 m <sup>2</sup>   |
|                                                 |                       |
| COVERED PLANT                                   |                       |
| Stairs                                          | 5,40 m²               |
|                                                 |                       |
| Useful area of the property                     | 127,90 m <sup>2</sup> |
| Useful area according to Andalusian Government  |                       |
| Decree 218/2005                                 | 140,69 m <sup>2</sup> |
| Useful external area                            | 106,30 m²             |
| Total area of home c.c.:                        | 164,00 m²             |
| Total area of home c.c. according to Andalusian | 10100                 |
| Goverment Degree 218/2005:                      | 181,28 m²             |

BASEMENT FLOOR GROUND FLOOR FIRST FLOOR TOP FLOOR