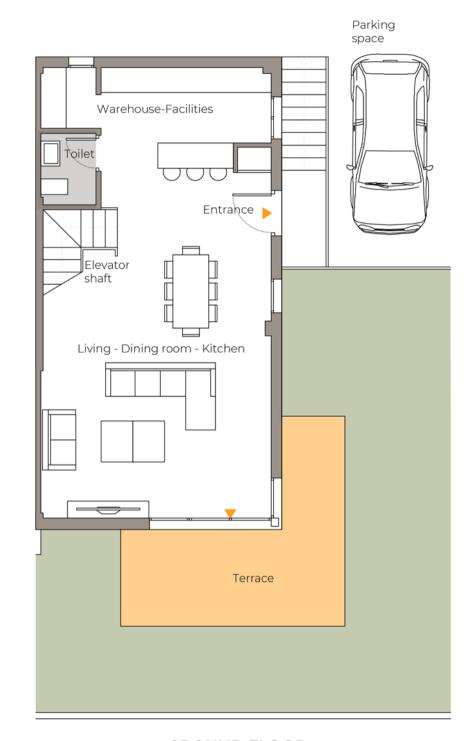

#### BASEMENT FLOOR

Warehouse-Facilities 22,70 m<sup>2</sup>
Parking space 16,70 m<sup>2</sup>

#### GROUND FLOOR

| Entrance                       | 1,60 m  |
|--------------------------------|---------|
| Stairs                         | 5,30 m  |
| Living - Dining room - Kitchen | 44,40 m |
| Toilet                         | 2,60 m  |
| Elevator shaft                 | 1,30 m  |
|                                |         |