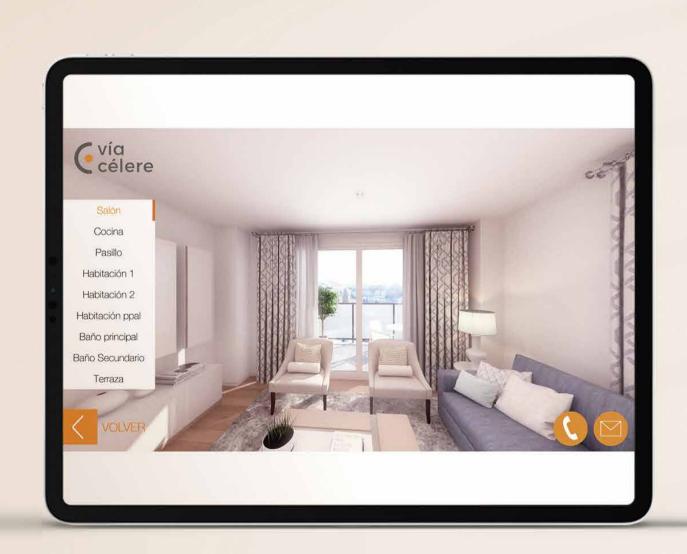

This will be possible thanks to the incorporation of a Kith Smart Home, which consists of an Amazon Echo Dot speaker.

Vía Célere offers you a different way of viewing your future home. Enjoy contemplating the outside of the building, its common areas and surroundings from any angle; you can also have an interactive visit inside our properties to see its specifications in detail.

With our configurator CUSTOMIZE you can see how the available finishes and materials look, choosing different options and getting to know their performance so that the Vía Célere personalisation team can adapt the property to the purchasers' tastes.