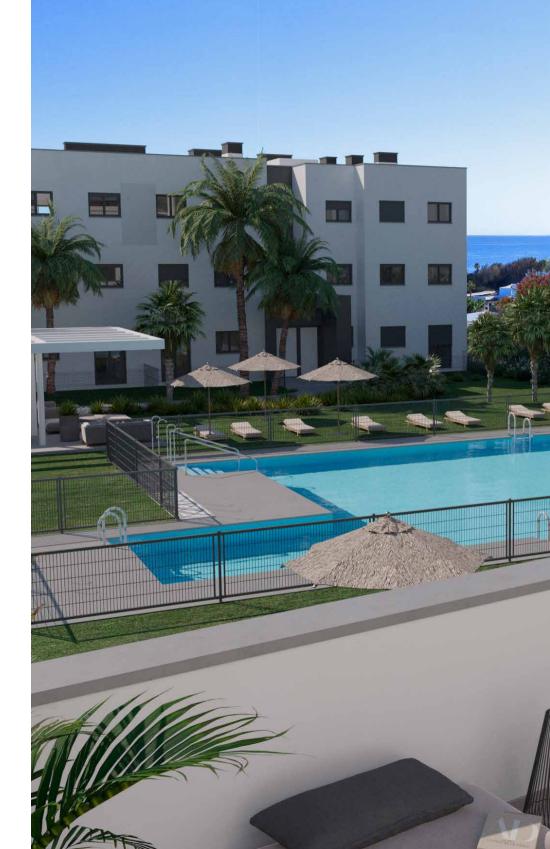

## PROJECT

Célere Sea Views is a modern and functional gated residential complex and an ideal place to live. The development consists of 63, two and three-bedroom homes on the ground floor, first floor or attic. All of the properties have a south or south-west orientation, and many of

Additionally, the ground floor apartments feature a lovely garden, and parking space and storage room.

The common areas are areas designed for leisure and sports in a peaceful setting. At Célere Sea Views you can find outstanding you can make the most of your free time

Célere Sea Views is a private space with a swimming pool surrounded by gardens and a gym for the more athletic.

#### SWIMMING POOL

The pool is designed to make the summer months more pleasant and, above all, more refreshing. With straight lines and surrounded by large garden areas, they have in the same surface an area for children and adults.