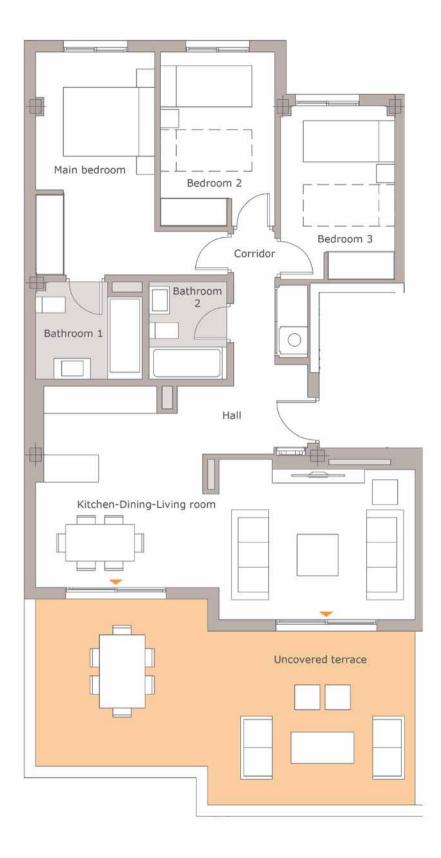

## STANDARD PLAN 3 BEDROOMS

JSEFUL FLOOR AREA OF HOUSE - 79,00 m<sup>2</sup>

TABLE OF FLOOR AREAS

| Hall<br>Kitchen-Dining-Living room<br>Main bedroom<br>Bedroom 2<br>Bedroom 3<br>Corridor<br>Bathroom 1<br>Bathroom 2<br>Front outside area | 3,07 m <sup>2</sup><br>31,49 m <sup>2</sup><br>14,05 m <sup>2</sup><br>9,43 m <sup>2</sup><br>9,35 m <sup>2</sup><br>3,59 m <sup>2</sup><br>4,64 m <sup>2</sup><br>3,61 m <sup>2</sup><br>31,01 m <sup>2</sup> |
|--------------------------------------------------------------------------------------------------------------------------------------------|----------------------------------------------------------------------------------------------------------------------------------------------------------------------------------------------------------------|
| Useful area of the property<br>Useful area according to Andalusian                                                                         | 79,00 m²                                                                                                                                                                                                       |
| Government Decree 218/2005                                                                                                                 | 87,15 m²                                                                                                                                                                                                       |
| Useful area of the terrace                                                                                                                 | 31,01 m <sup>2</sup>                                                                                                                                                                                           |
| Total area of home c.c.                                                                                                                    | ,<br>111,00 m <sup>2</sup>                                                                                                                                                                                     |
| Total area of home c.c. according to Andalu                                                                                                | sian                                                                                                                                                                                                           |
| Government Decree 218/2005:                                                                                                                | 119,30 m²                                                                                                                                                                                                      |