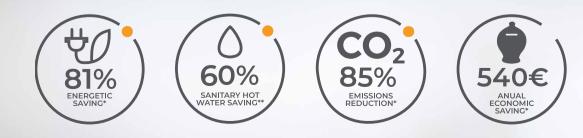

This classification signifies an estimated energy saving of 81% and therefore an important economic saving, taking as reference a home with energy efficiency classification "F".

The building has a "B" Energy Efficiency Classification, which means a reduction of CO<sub>2</sub> emissions and a significant reduction of the building's energy demand (heating, cooling and sanitary hot water).

The estimated saving, adding the annual energy cost of gas and electricity, could be up to €540.\*

\*Estimated calculation of energy saving for a typical home with a net surface area of 95 m<sup>2</sup> and a B rating compared to a benchmark home with an F rating, pursuant to 'Calificación de la eficiencia energética de los edificios' (Rating Energy Efficiency for Buildings) published by the IDAE and the Spanish Ministry for Industry, Energy and Tourism in November 2015 and additional legislation that complements this and/or may replace it. \*\* Minimum saving guaranteed as regards consumption of clean hot water for the entire building, considering its location and the minimum occupation values pursuant to prevailing applicable legislation.