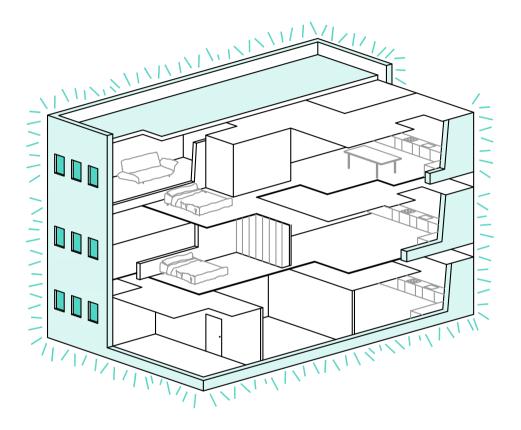

#### Heat insulation

Increased head insulation, obtained by improving the thermal envelope by doubling the facade insulation as well as the carpentry and incorporating low emissivity glass.