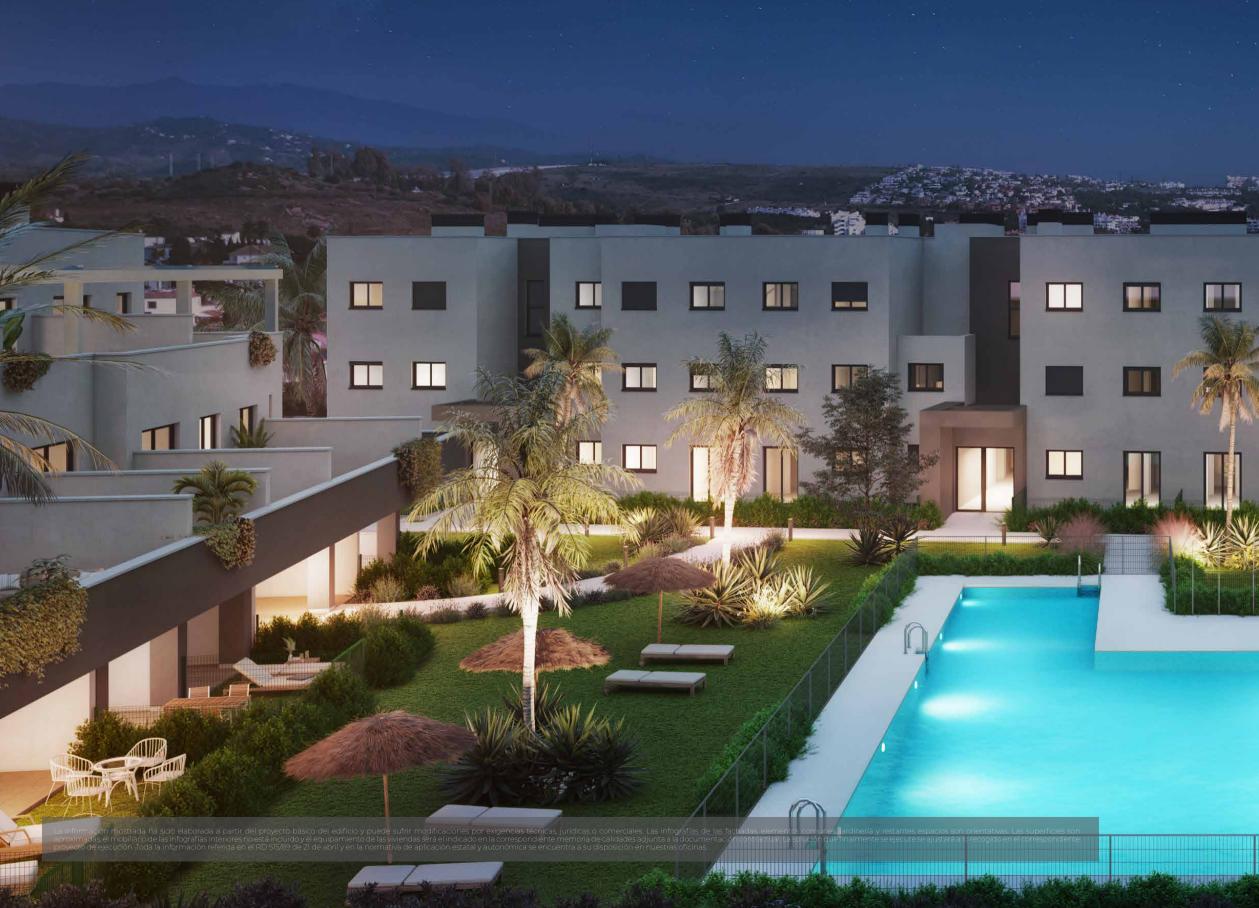

## PROJECT

Célere Sea Views is a modern and functional gated residential complex and an ideal place to live. The development consists of 63, two and three-bedroom homes on the ground floor, first floor or attic. All of the properties have a south or south-west orientation, and many of

Additionally, the ground floor apartments feature a lovely garden, and parking space and storage room.

The common areas are areas designed for leisure and sports in a peaceful setting. At Célere Sea Views you can find outstanding you can make the most of your free time

We have taken care of every detail to turn this residential into your future home. The quality, distribution and design give this promotion of an unbeatable spirit of its own.

Garage

Storage room