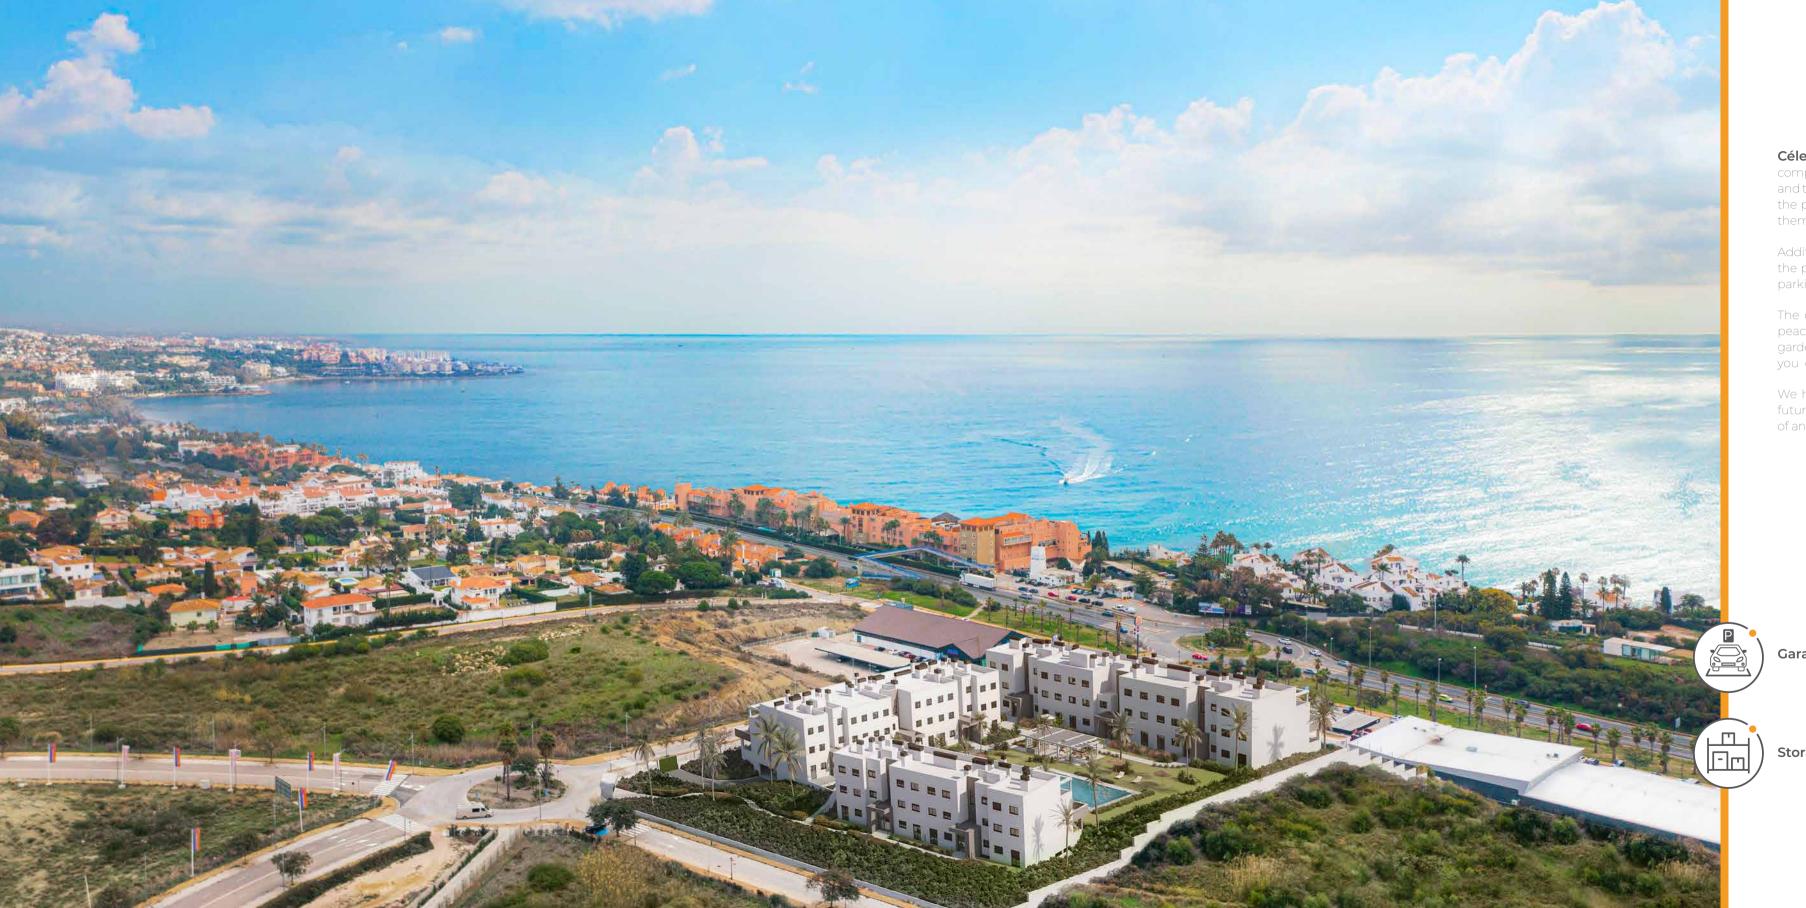

## LOCATION

Célere Sea Views is a place to enjoy. This development is located in Estepona (Malaga), between the Arroyo de Guadalobón stream and the beach of Arroyo Vaqueros, and only 5 minutes from the town centre and the Estepona Marina.

Estepona is located in a unique environment and very well connected. It connects with the Costa del Sol A-7 Motorway and is very close to the entrances to the AP-7 toll motorway.

In addition, it is located less than 55 minutes from Málaga International Airport and 60 minutes by car from the Maria Zambrano Renfe train station. There are also important tourist enclaves nearby, such as Puerto Banús, which is only 20 minutes away, the historic centre of Marbella, which is 30 minutes away and, Estepona's historic centre just 5 minutes away.

## PROJECT

Célere Sea Views is a modern and functional gated residential complex and an ideal place to live. The development consists of 63, two and three-bedroom homes on the ground floor, first floor or attic. All of the properties have a south or south-west orientation, and many of