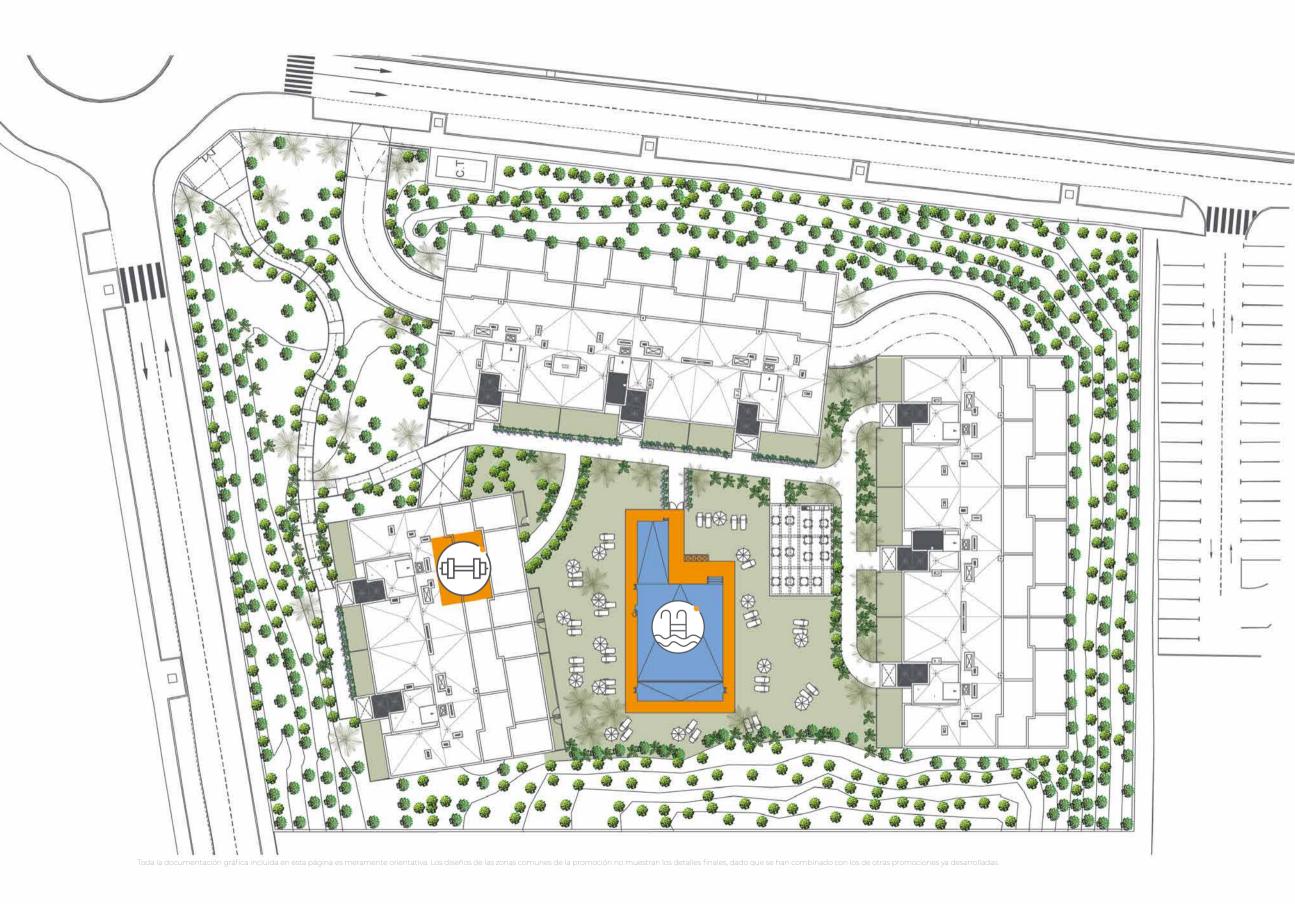

## COMMONAREAS

We revolutionize common areas and differentiate ourselves by providing them with a great protagonism in our residences.

We create spaces for leisure and sports without leaving home, thinking of the little ones and adults, so that they can experience them in a unique way.

Célere Sea Views is a private space with a swimming pool surrounded by gardens and a gym for the more athletic.

#### SWIMMING POOL

The pool is designed to make the summer months more pleasant and, above all, more refreshing. With straight lines and surrounded by large garden areas, they have in the same surface an area for children and adults.

vate spaces where you can keep and lead a healthy life withou ving home. I will have a fully equipped area

signed for you to develop your ysical activity 365 days a year.