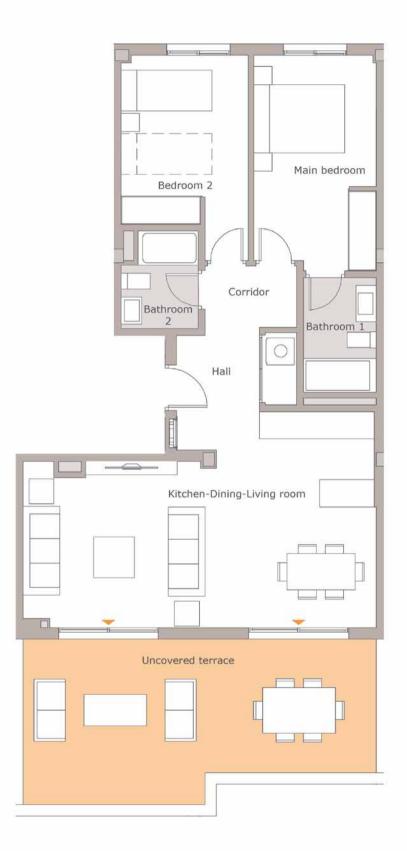

## STANDARD PLAN 2 BEDROOMS

USEFUL FLOOR AREA OF HOUSE - 62,00 m<sup>2</sup>

#### TABLE OF FLOOR AREAS

| Useful area of the property62,00 m²Useful area according to AndalusianGovernment Decree 218/200568,27 m²Useful area of the terrace:18,20 m²Total area of home c.c.84,00 m²Total area of home c.c. according to AndalusianGovernment Decree 218/2005:90,24 m² | Hall<br>Kitchen-Dining-Living room<br>Main bedroom<br>Bedroom 2<br>Corridor<br>Bathroom 1<br>Bathroom 2<br>Front outside area | 3,47 m <sup>2</sup><br>23,99 m <sup>2</sup><br>13,49 m <sup>2</sup><br>10,03 m <sup>2</sup><br>3,37 m <sup>2</sup><br>4,23 m <sup>2</sup><br>3,48 m <sup>2</sup><br>18,20 m <sup>2</sup> |
|--------------------------------------------------------------------------------------------------------------------------------------------------------------------------------------------------------------------------------------------------------------|-------------------------------------------------------------------------------------------------------------------------------|------------------------------------------------------------------------------------------------------------------------------------------------------------------------------------------|
| Government Decree 218/200568,27 m²Useful area of the terrace:18,20 m²Total area of home c.c.84,00 m²Total area of home c.c. according to Andalusian                                                                                                          |                                                                                                                               | 62,00 m <sup>2</sup>                                                                                                                                                                     |
| Useful area of the terrace:18,20 m²Total area of home c.c.84,00 m²Total area of home c.c. according to Andalusian                                                                                                                                            |                                                                                                                               | 68.27 m <sup>2</sup>                                                                                                                                                                     |
| Total area of home c.c. according to Andalusian                                                                                                                                                                                                              |                                                                                                                               |                                                                                                                                                                                          |
|                                                                                                                                                                                                                                                              | Total area of home c.c.                                                                                                       | 84,00 m <sup>2</sup>                                                                                                                                                                     |
| Government Decree 218/2005: 90,24 m²                                                                                                                                                                                                                         | Total area of home c.c. according to Andalu                                                                                   | usian                                                                                                                                                                                    |
|                                                                                                                                                                                                                                                              | Government Decree 218/2005:                                                                                                   | 90,24 m <sup>2</sup>                                                                                                                                                                     |