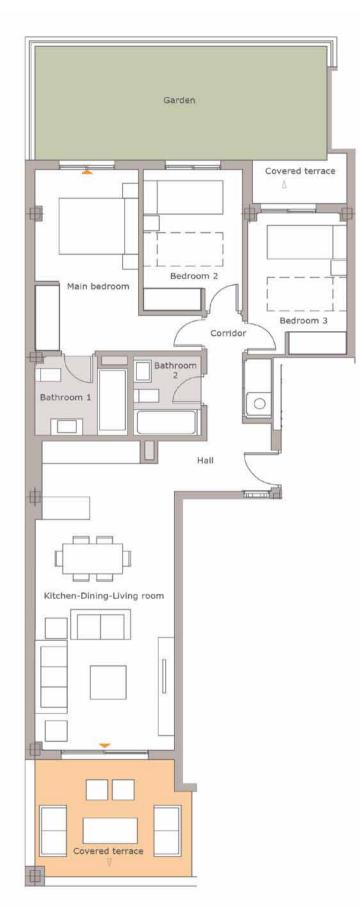

## STANDARD PLAN 3 BEDROOMS

USEFUL FLOOR AREA OF HOUSE - 77,00 m<sup>2</sup>

#### TABLE OF FLOOR AREAS

| Hall                       | 2,95 m <sup>2</sup>  |
|----------------------------|----------------------|
| Kitchen-Dining-Living room | 29,52 m²             |
| Main bedroom               | 14,05 m <sup>2</sup> |
| Bedroom 2                  | 9,43 m²              |
| Bedroom 3                  | 9,35 m²              |
| Corridor                   | 3,59 m²              |
| Bathroom 1                 | 4,64 m <sup>2</sup>  |
| Bathroom 2                 | 3,61 m²              |
| Front outside area         | 11,97 m²             |
| Rear outside area          | 25,25 m <sup>2</sup> |

| Useful area of the property                     | 77,00 m²             |  |
|-------------------------------------------------|----------------------|--|
| Useful area according to Andalusian             |                      |  |
| Government Decree 218/2005                      | 84,85 m²             |  |
| Useful area of the terrace:                     | 37,22 m <sup>2</sup> |  |
| Total area of home c.c.                         | 107,00 m²            |  |
| Total area of home c.c. according to Andalusian |                      |  |
| Government Decree 218/2005:                     | 114,80 m²            |  |