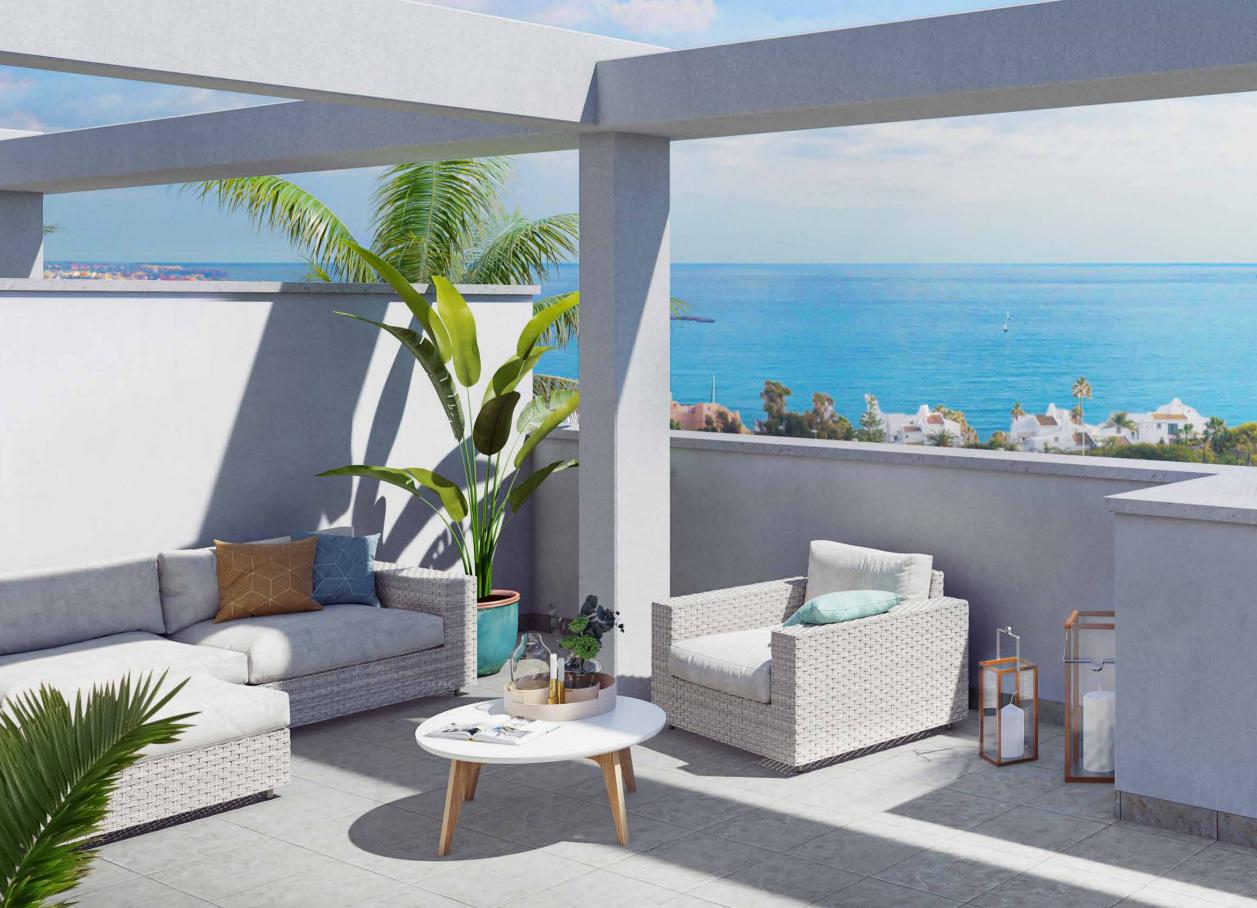

Célere Sea Views is a private space with a swimming pool surrounded by gardens and a gym for the more athletic.

#### SWIMMING POOL

The pool is designed to make the summer months more pleasant and, above all, more refreshing. With straight lines and surrounded by large garden areas, they have in the same surface an area for children and adults.