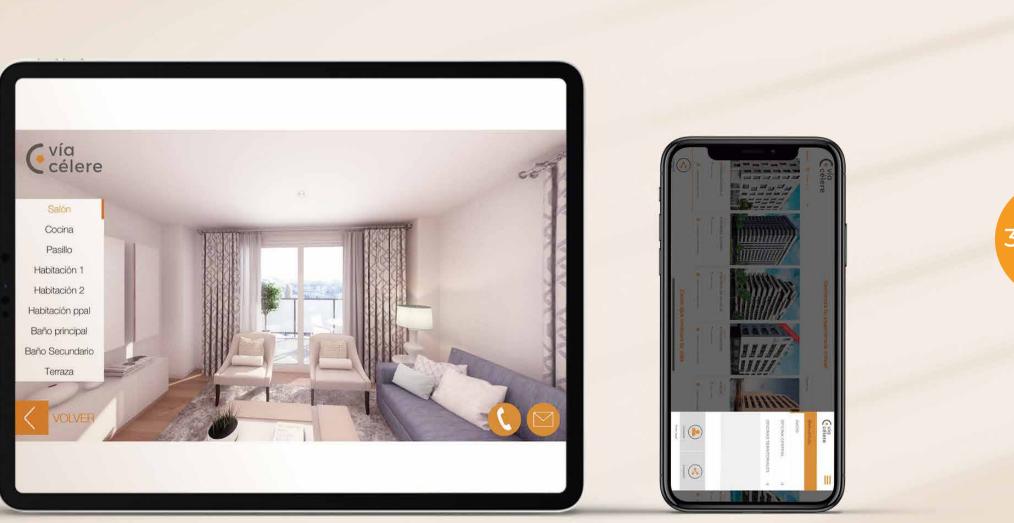

At Vía Célere we can put you in contact with the interior designer of your development if you wish, so that they can make your home a unique space.

Vía Célere offers you a different way of viewing your future home. Enjoy contemplating the outside of the building, its common areas and surroundings from any angle; you can also have an interactive visit inside our properties to see its specifications in detail.

With our configurator CUSTOMIZE you can see how the available finishes and materials look, choosing different options and getting to know their performance so that the Vía Célere personalisation team can adapt the property to the purchasers' tastes.

Live the Vía Célere experience.

There are two ways to download the app in stores:

1- Search in the store for the keyword **"Vía Célere"**.

2- Scan the following QR code:

Also enjoy the experience in the information for each development on the Vía Célere website.