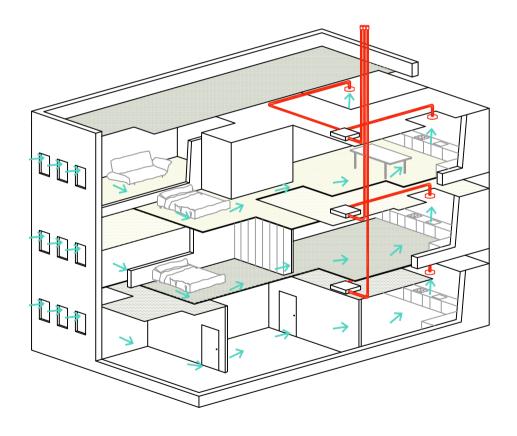

#### Home ventilation using a humidity-sensitive system

- Home ventilation using a humidity-sensitive system.
- Continuous ventilation of the residence using guided extraction from bathrooms and kitchen and admission through bedrooms and lounges.
- Joinery with micro-ventilation position.
- Improves thermal insulation and reduces energy consumption in the home in relation to minimum legal levels.

#### Heat insulation

Increased head insulation, obtained by improving the thermal envelope by doubling the facade insulation as well as the carpentry and incorporating low emissivity glass.