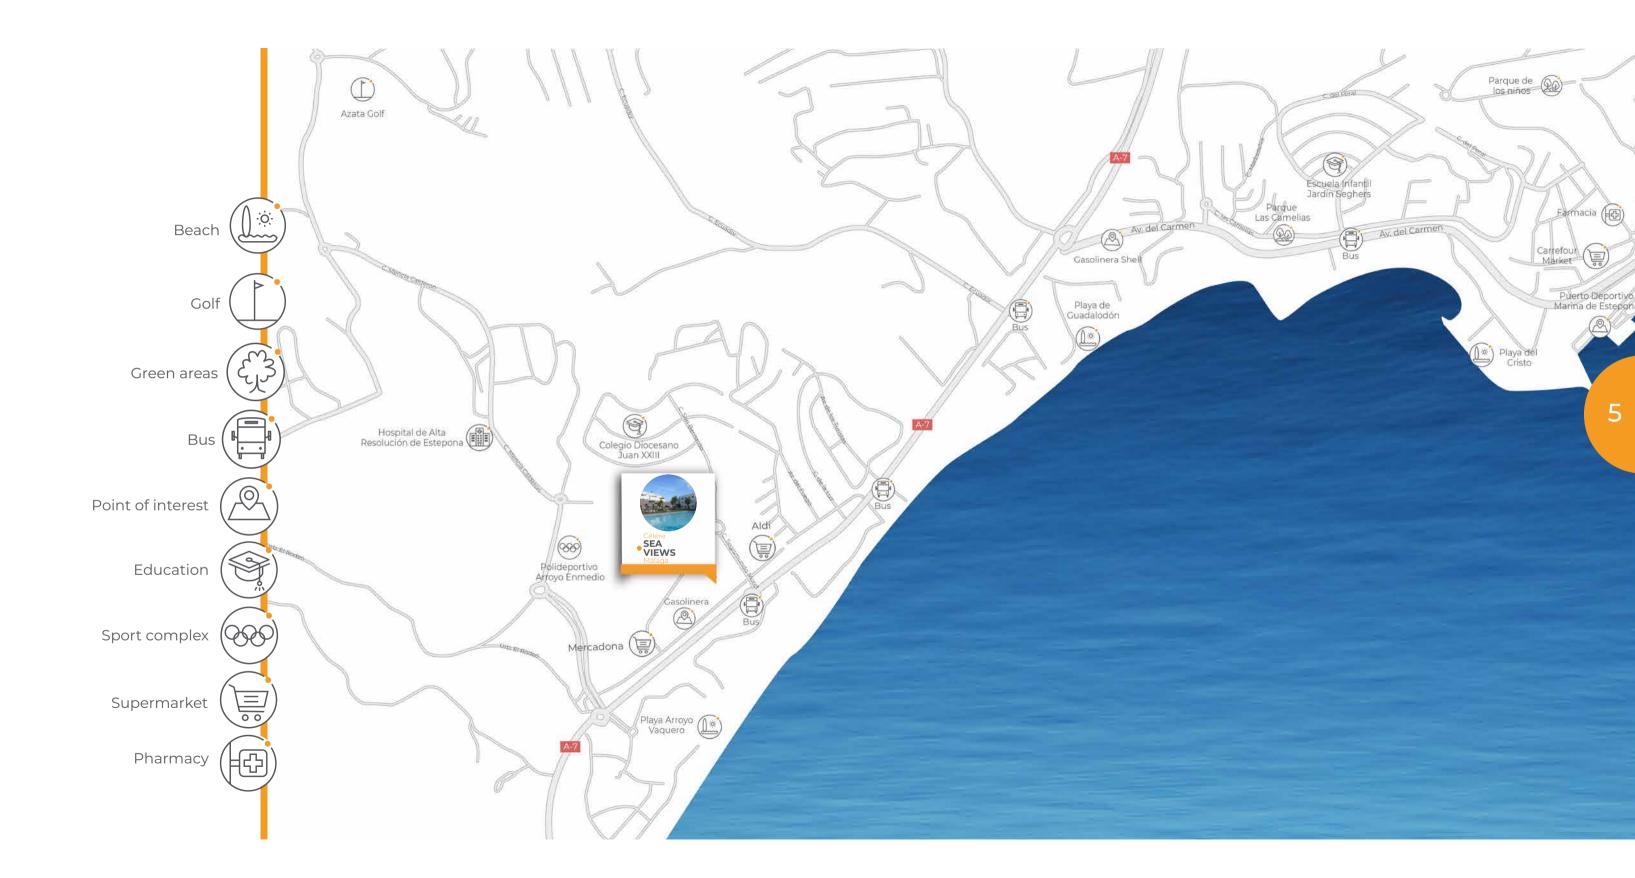

## LOCATION

Célere Sea Views is a place to enjoy. This development is located in Estepona (Malaga), between the Arroyo de Guadalobón stream and the beach of Arroyo Vaqueros, and only 5 minutes from the town centre and the Estepona Marina.

This location offers many leisure and service opportunities. Next to the development you will find your daily supermarket, as well as restaurants, schools, the Estepona High Resolution Hospital and the beach just 300m away, as well as several golf courses within a 5km radius, including Doña Julia Golf, Finca Cortesín Golf Club, Estepona Golf and Valle Romano Golf.

Estepona is located in a unique environment and very well connected. It connects with the Costa del Sol A-7 Motorway and is very close to the entrances to the AP-7 toll motorway.

In addition, it is located less than 55 minutes from Málaga International Airport and 60 minutes by car from the Maria Zambrano Renfe train station. There are also important tourist enclaves nearby, such as Puerto Banús, which is only 20 minutes away, the historic centre of Marbella, which is 30 minutes away and, Estepona's historic centre just 5 minutes away.