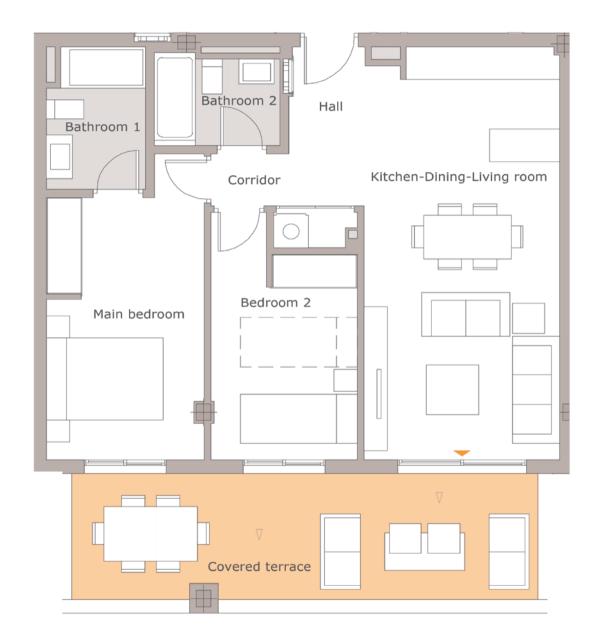

## STANDARD PLAN 2 BEDROOMS

USEFUL FLOOR AREA OF HOUSE - 62,00 m<sup>2</sup>

#### TABLE OF FLOOR AREAS

| Useful area of the property62,00 m²Useful area according to AndalusianGovernment Decree 218/200568,27 m²Useful area of the terrace:18,20 m²Total area of home c.c.84,00 m²Total area of home c.c. according to AndalusianGovernment Decree 218/2005:90,24 m² | Hall<br>Kitchen-Dining-Living room<br>Main bedroom<br>Bedroom 2<br>Corridor<br>Bathroom 1<br>Bathroom 2<br>Front outside area | 3,47 m <sup>2</sup><br>23,99 m <sup>2</sup><br>13,49 m <sup>2</sup><br>10,03 m <sup>2</sup><br>3,37 m <sup>2</sup><br>4,23 m <sup>2</sup><br>3,48 m <sup>2</sup><br>18,20 m <sup>2</sup> |
|--------------------------------------------------------------------------------------------------------------------------------------------------------------------------------------------------------------------------------------------------------------|-------------------------------------------------------------------------------------------------------------------------------|------------------------------------------------------------------------------------------------------------------------------------------------------------------------------------------|
| Government Decree 218/200568,27 m²Useful area of the terrace:18,20 m²Total area of home c.c.84,00 m²Total area of home c.c. according to Andalusian                                                                                                          |                                                                                                                               | 62,00 m <sup>2</sup>                                                                                                                                                                     |
| Useful area of the terrace:18,20 m²Total area of home c.c.84,00 m²Total area of home c.c. according to Andalusian                                                                                                                                            |                                                                                                                               | 68.27 m <sup>2</sup>                                                                                                                                                                     |
| Total area of home c.c. according to Andalusian                                                                                                                                                                                                              |                                                                                                                               |                                                                                                                                                                                          |
|                                                                                                                                                                                                                                                              | Total area of home c.c.                                                                                                       | 84,00 m <sup>2</sup>                                                                                                                                                                     |
| Government Decree 218/2005: 90,24 m²                                                                                                                                                                                                                         | Total area of home c.c. according to Andalu                                                                                   | usian                                                                                                                                                                                    |
|                                                                                                                                                                                                                                                              | Government Decree 218/2005:                                                                                                   | 90,24 m <sup>2</sup>                                                                                                                                                                     |