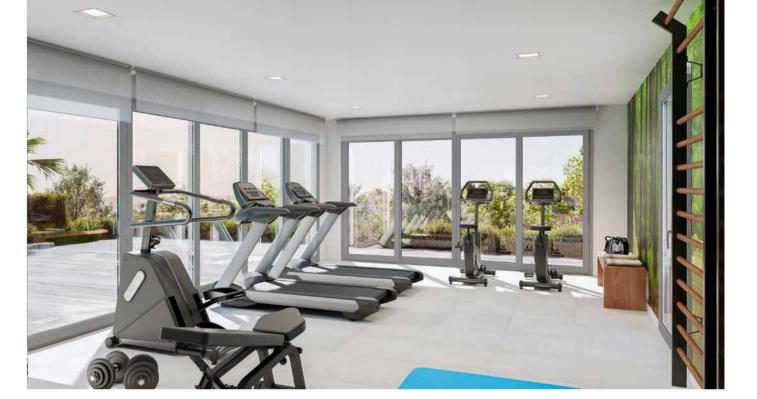

## COMMON AREAS

The communal spaces are designed with you in mind, to offer great advantages that will make your life more pleasant, peaceful and independent.

Célere Vitta Nature is unique for its three outdoor swimming pools, one indoor pool with spa and a gourmet social room. Sports lovers will have a golf course, padel court and gym at their disposal. This development also has an urban allotment and children's playground.

### PADDLE COURT

One of the fundamental characteristics of the complex is the presence of a paddle tennis court for everyday use. An ideal place for doing sport in the open air and sharing great moments, and also taking part in classes and tournaments.

Keeping fit and leading a healthy life will now be easier than ever. Enjoy your training sessions without leaving your community.