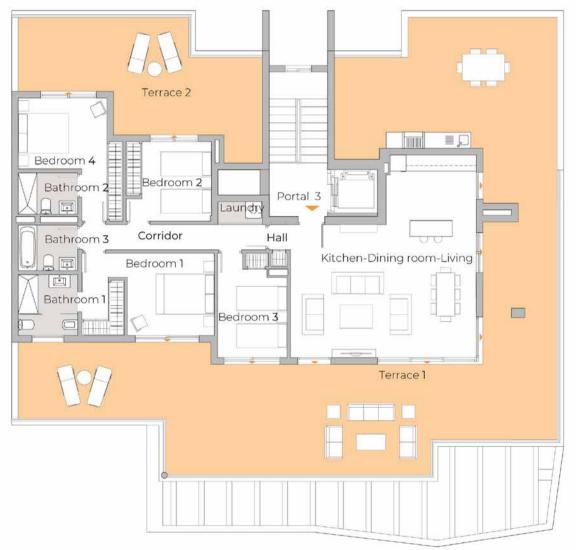

## STANDARD PLAN 4 BEDROOMS

SEFUL FLOOR AREA OF HOUSE - 11152 m.

### TABLE OF FLOOR AREAS

| <del>l</del> all           | 3,59 m <sup>2</sup>   |
|----------------------------|-----------------------|
| (itchen-Dining room-Living | 41,10 m²              |
| Bathroom 1                 | 5,11 m²               |
| Bathroom 2                 | 3,45 m <sup>2</sup>   |
| Bathroom 3                 | 3,81 m²               |
| Bedroom 1                  | 15,08 m²              |
| Bedroom 2                  | 9,48 m²               |
| Bedroom 3                  | 9,48 m²               |
| Bedroom 4                  | 12,48 m²              |
| Corridor                   | 6,60 m²               |
| aundry                     | 1,34 m²               |
| errace 1                   | 131,26 m²             |
| errace 2                   | 32,00 m <sup>2</sup>  |
| Jseful internal area:      | 111,52 m <sup>2</sup> |
| otal area of home:         | 122,67 m <sup>2</sup> |
| Constructed area:          | 158,60 m <sup>2</sup> |