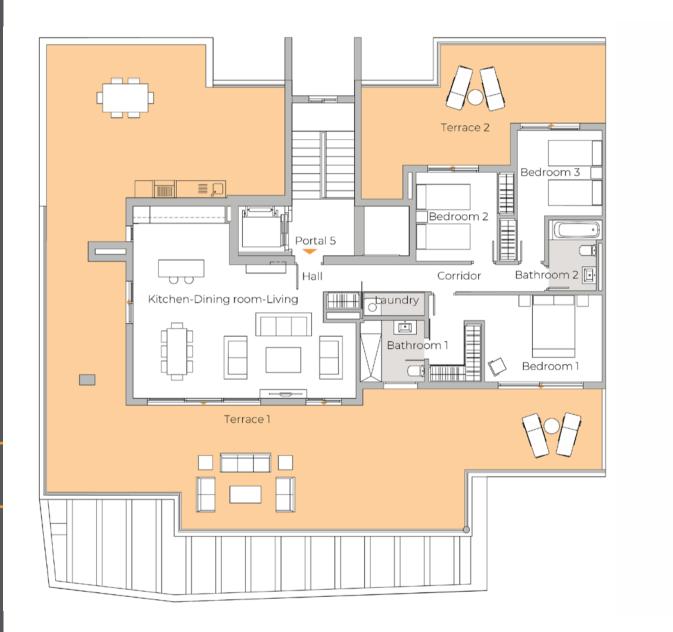

### STANDARD PLAN 3 BEDROOMS

USEFUL FLOOR AREA OF HOUSE - 100,38 m<sup>2</sup>

### TABLE OF FLOOR AREAS

| Hall                       | 4,03 m²               |
|----------------------------|-----------------------|
| Kitchen-Dining room-Living | 39,49 m <sup>2</sup>  |
| Bathroom 1                 | 4,91 m <sup>2</sup>   |
| Bathroom 2                 | 4,33 m <sup>2</sup>   |
| Bedroom 1                  | 18,38 m²              |
| Bedroom 2                  | 9,86 m²               |
| Bedroom 3                  | 11,46 m²              |
| Corridor                   | 6,22 m²               |
| Laundry                    | 1,75 m²               |
| terrace 1                  | 134,44 m²             |
| terrace 2                  | 28,85 m²              |
| Useful internal area:      | 100,38 m²             |
| Total area of home:        | 110,42 m²             |
| Constructed area:          | 142,76 m <sup>2</sup> |