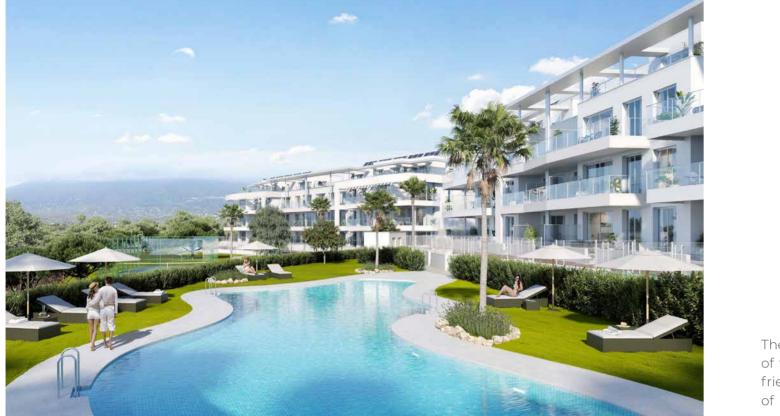

## COMMON AREAS

The communal spaces are designed with you in mind, to offer great advantages that will make your life more pleasant, peaceful and independent.

Célere Vitta Nature is unique for its three outdoor swimming pools, one indoor pool with spa and a gourmet social room. Sports lovers will have a golf course, padel court and gym at their disposal. This development also has an urban allotment and children's playground.

### SWIMMING POOL

The swimming pool is designed for both adults and children to enjoy, along with friends or relatives, a common zone that makes the summer months more pleasant and, in particular, more refreshing.