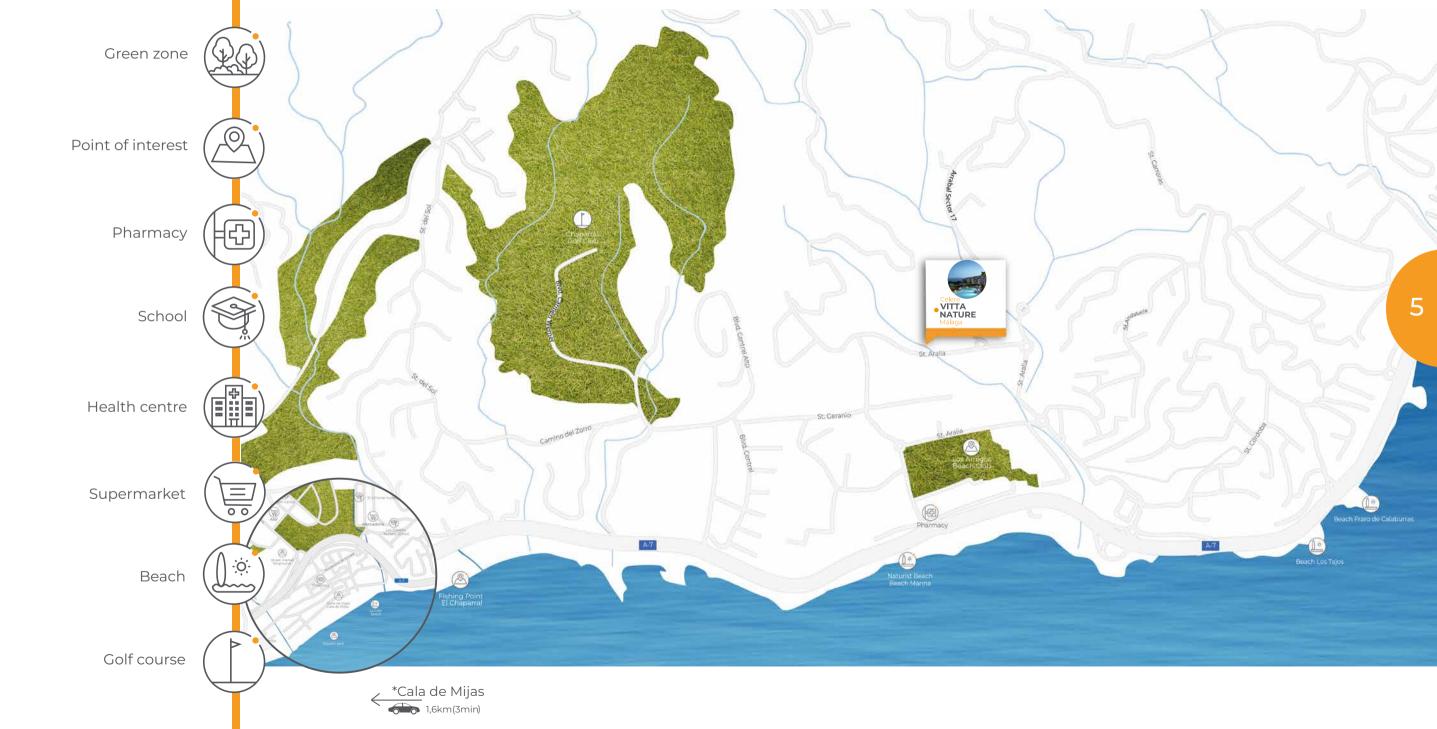

## LOCATION

Célere Vitta Nature is a place to be enjoyed, located in the town of Mijas.

Mijas, a town in constant growth and development, offers countless leisure and service amenities, such as sports areas, broad avenues, schools and health centres, that will mean you have everything you need close at hand.

Célere Vitta Nature has an unbeatable location; it is communicated with the main roads to Málaga such as the A-7 motorway, and it is just a few steps away from the wonderful beaches of Mijas.