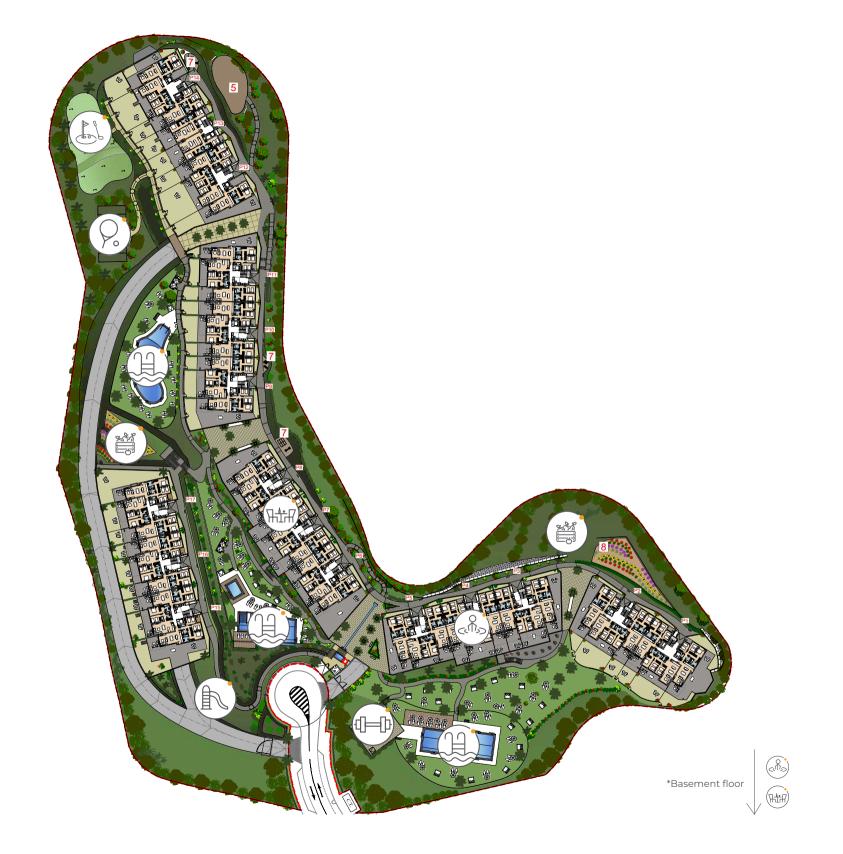

## COMMON AREAS

The communal spaces are designed with you in mind, to offer great advantages that will make your life more pleasant, peaceful and independent.

Célere Vitta Nature is unique for its three outdoor swimming pools, one indoor pool with spa and a gourmet social room. Sports lovers will have a golf course, padel court and gym at their disposal. This development also has an urban allotment and children's playground.

court

(درال)

Gourmet

social room

Urban

g Urban allotment

Children´s playground

### **PUTTING GREEN**

Enjoy a zone especially dedicated to putting, with several holes where you can practise with different distances and slopes.

### PADDLE COURT

One of the fundamental characteristics of the complex is the presence of a paddle tennis court for everyday use. An ideal place for doing sport in the open air and sharing great moments, and also taking part in classes and tournaments.