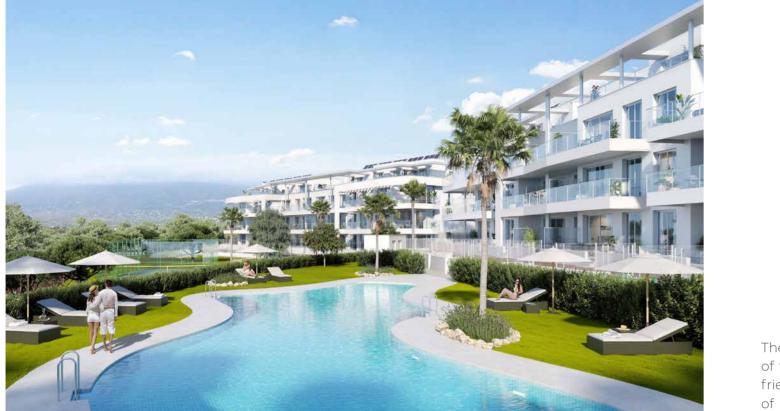

## COMMON AREAS

The communal spaces are designed with you in mind, to offer great advantages that will make your life more pleasant, peaceful and independent.

Célere Vitta Nature is unique for its three outdoor swimming pools, one indoor pool with spa and a gourmet social room. Sports lovers will have a golf course, padel court and gym at their disposal. This development also has an urban allotment and children's playground.

### SWIMMING POOL

The swimming pool is designed for both adults and children to enjoy, along with friends or relatives, a common zone that makes the summer months more pleasant and, in particular, more refreshing.