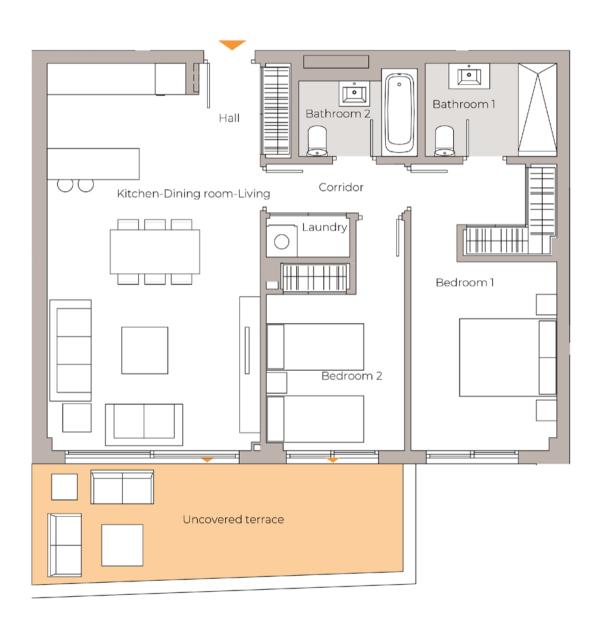

### STANDARD PLAN 2 BEDROOMS

USEFUL FLOOR AREA OF HOUSE - 69,84 m<sup>2</sup>

### TABLE OF FLOOR AREAS

| Hall Kitchen-Dining room-Living Bathroom 1 Bathroom 2 Bedroom 1 Bedroom 2 Corridor Laundry Uncovered terrace | 2,42 m²<br>29,66 m²<br>4,63 m²<br>3,55 m²<br>15,42 m²<br>10,29 m²<br>2,57 m²<br>1,30 m² |
|--------------------------------------------------------------------------------------------------------------|-----------------------------------------------------------------------------------------|
|                                                                                                              |                                                                                         |
| Useful internal area:<br>Total area of home:                                                                 | 69,84 m²<br>76,82 m²                                                                    |
| Constructed area:                                                                                            | 99,32 m²                                                                                |