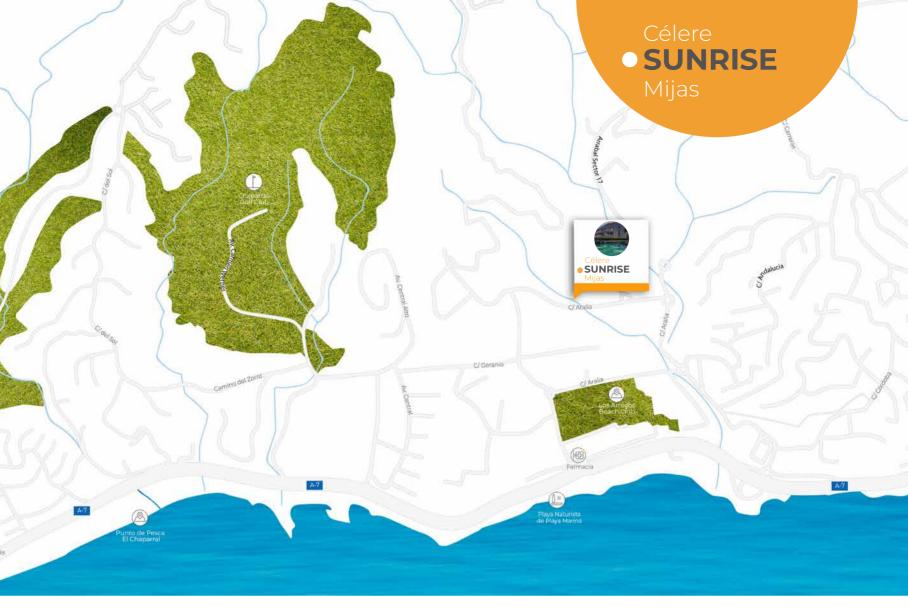

## LOCATION

Célere Sunrise is a place to enjoy in Mijas Costa municipality, between La Cala de Mijas and Fuengirola, and is only a 2-minute walk from the Marina beach.

This development provides numerous leisure and service opportunities, including several golf courses, such as the "Chaparral Golf Club", which is less than two kilometres away, shopping centres, supermarkets, restaurants, a health centre.

La Cala de Mijas is located in a unique environment and very well connected. It connects with the Costa del Sol A-7 Motorway and is very close to the entrances to the AP-7 toll motorway.

It is located less than 25 minutes from both Malaga International Airport and 40 minutes drive from Maria Zambrano train station. Close at hand are important tourist enclaves such as Puerto Banús, the historic centre of Marbella and Fuengirola.